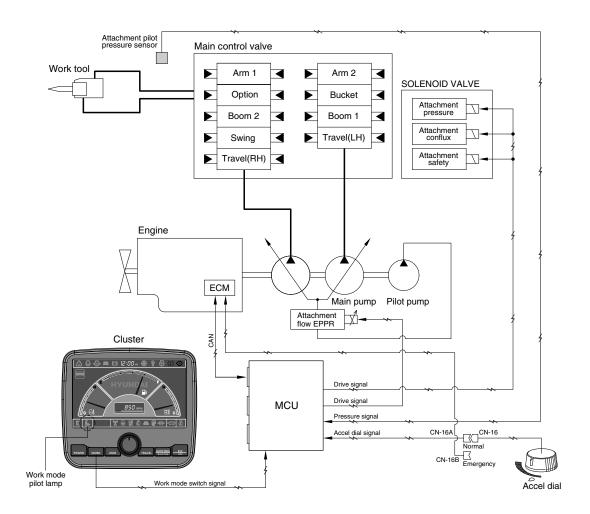

## **GROUP 9 ATTACHMENT FLOW CONTROL SYSTEM**

80095MS06

• The system is used to control the pump delivery flow according to set of the work tool on the cluster by the attachment flow EPPR valve.

| Description              | Work tool                               |                                         |
|--------------------------|-----------------------------------------|-----------------------------------------|
|                          | Breaker                                 | Crusher                                 |
| Flow level               | Max 7 step,<br>reduced 10 lpm each step | Max 4 step,<br>reduced 20 lpm each step |
| Attach safety solenoid   | ON                                      | ON                                      |
| Attach pressure solenoid | OFF                                     | ON                                      |
| Attach conflux solenoid  | OFF                                     | ON/OFF                                  |

\* Refer to the page 5-45 for the attachment kinds and max flow.