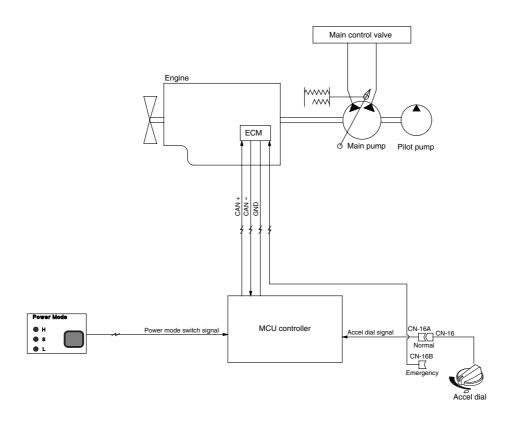

## **GROUP 2 MODE SELECTION SYSTEM**

## 1. POWER MODE SELECTION SYSTEM

807A5MS03

Mode selection system(Micro computer based engine mutual control system) optimizes the engine performance.

The combination of 3 power modes(H, S, L) and accel dial position(10 set) makes it possible to use the engine power more effectively corresponding to the work conditions from a heavy and great power requesting work to a light and precise work.

| Mode            | Application               | Power set (%) | Engine rpm |
|-----------------|---------------------------|---------------|------------|
| Н               | High power                | 100           | 2200±50    |
| S               | Standard power            | 85            | 2050±50    |
| L               | Light power               | 70            | 1900±50    |
| One touch decel | Engine quick deceleration | -             | 1200±100   |
| KEY START       | Key switch start position | -             | 950±100    |