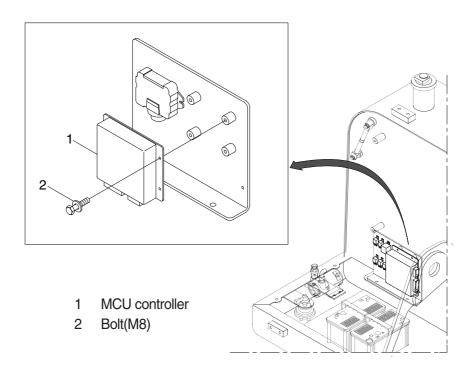

## **GROUP 8 ENGINE CONTROL SYSTEM**

## 1. MCU CONTROLLER MOUNTING



807A5MS07

## 2. MCU CONTROLLER ASSEMBLY

- 1) Disconnect 2 connectors from MCU controller.
- 2) Remove four pieces of bolt(2).
- 3) Remove 6 pieces of screw and open the cover of MCU controller.
- 4) Inspection: Check PCB(Printed Circuit Board)
- (1) If any damage is found, replace MCU controller assembly.
- (2) If not, but CAPO system does not work please report it to HHI dealer or A/S department.

## 3. EXCHANGE METHOD OF THE ROM

- 1) Disassemble the ash tray(2).
- 2) Disassemble the wiper motor cover(3).
- 3) Disassemble the cluster(1).



- 4) Loosen the screws(6EA) located back of the cluster.
- 5) Then you can open the upper case of the cluster easily.



6) Install the new ROM.(Be careful of direction and assemble the cluster in the reverse order to removal).