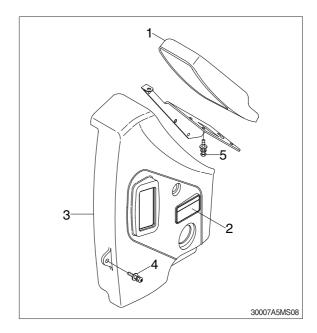

## 3. EXCHANGE METHOD OF THE ROM

- 1) Disassemble the ash tray(2).
- 2) Disassemble the wiper motor cover(3).
- 3) Disassemble the cluster(1).

- 4) Loosen the screws(6EA) located back of the cluster.
- 5) Then you can open the upper case of the cluster easily.