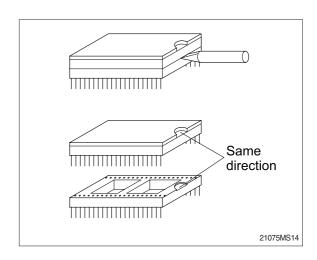

6) Install the new ROM.(Be careful of direction and assemble the cluster in the reverse order to removal).