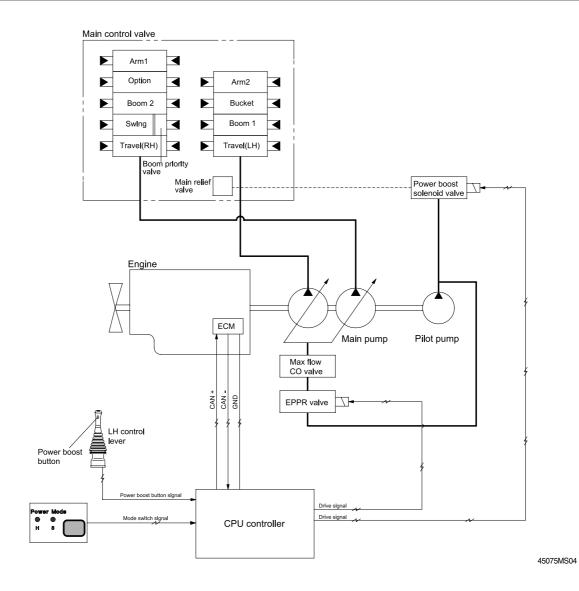

## **GROUP 4 POWER BOOST SYSTEM**

- When the power boost switch on the left control lever knob is pushed ON, the maximum digging power is increased by 10%.
- When the power set is at H or S and the power boost function is activated, the power boost solenoid valve pilot pressure raises the set pressure of the main relief valve to increase the digging power.

| Description                    | Power boost switch     |                                                             |
|--------------------------------|------------------------|-------------------------------------------------------------|
|                                | OFF                    | ON                                                          |
| Power set                      | H or S                 | Н                                                           |
| Main relief valve set pressure | 330kgf/cm <sup>2</sup> | 360kgf/cm <sup>2</sup>                                      |
| Time of operation              | -                      | Even when pressed continuously, it is canceled after 8 sec. |