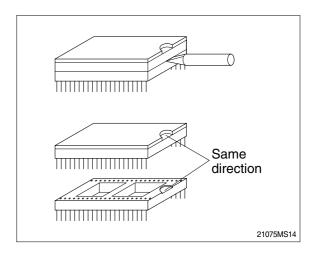

6) Install the new ROM.(Be careful of direction and assmelbe the cluster in the reverse order to removal).