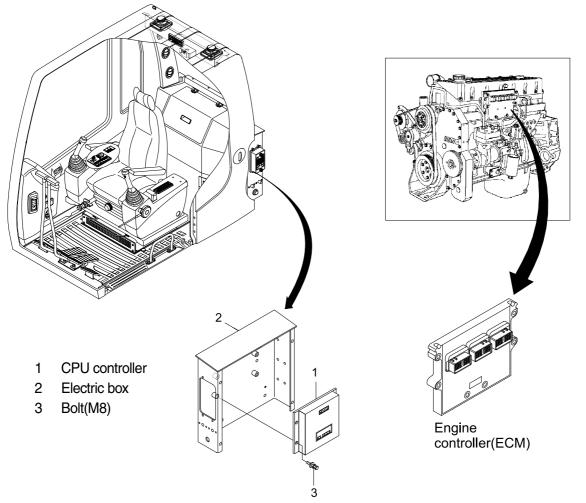

## 1. CPU CONTROLLER AND ECM(Electronic control unit)

45075MS06

## 2. CPU CONTROLLER ASSEMBLY

- 1) Remove four pieces of bolt(3) of electric box(2).
- 2) Disconnect 2 connectors from CPU controller.
- 3) Remove 6 pieces of screw and open the cover of CPU controller.
- 4) Inspection: Check PCB(Printed Circuit Board)
- (1) If any damage is found, replace CPU controller assembly.
- (2) If not, but CAPO system does not work please report it to HHI dealer or A/S department.