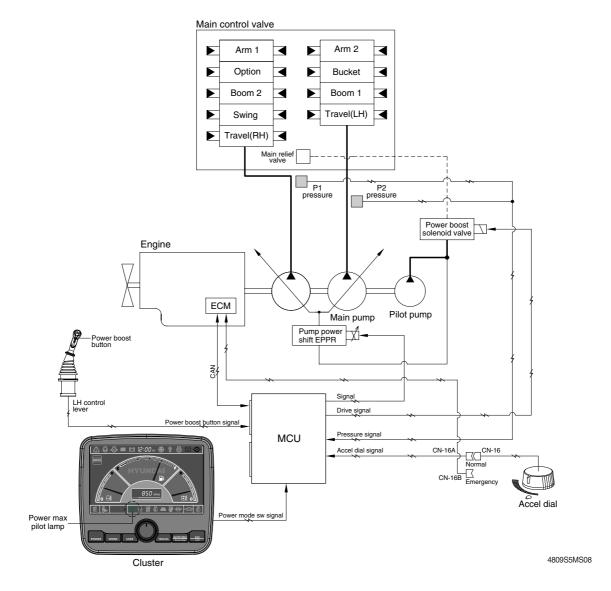

## **GROUP 4 POWER BOOST SYSTEM (CLUSTER TYPE 1)**

- When the power boost switch on the left control lever knob is pushed ON, the power mode is set P mode and maximum digging power is increased by 10 %.
- When the power boost function is activated, the power boost solenoid valve pilot pressure raises the set pressure of the main relief valve to increase the digging power.

| Description | Condition                                      | Function                                                                                                                           |  |
|-------------|------------------------------------------------|------------------------------------------------------------------------------------------------------------------------------------|--|
| Activated   | Power boost switch : ON<br>Accel dial : over 8 | - Power mode : P - Accel dial power : 9 - Power boost solenoid : ON - Power boost pilot lamp : ON - Operating time : max 8 seconds |  |
| Canceled    | Power boost switch : OFF                       | - Pre-set power mode - Power boost solenoid : OFF - Power boost pilot lamp : OFF                                                   |  |

When the auto power boost is set to Enable and power mode is set to P mode on the cluster, the digging power is automatically increased as working conditions by the MCU. It is operated max 8 seconds.