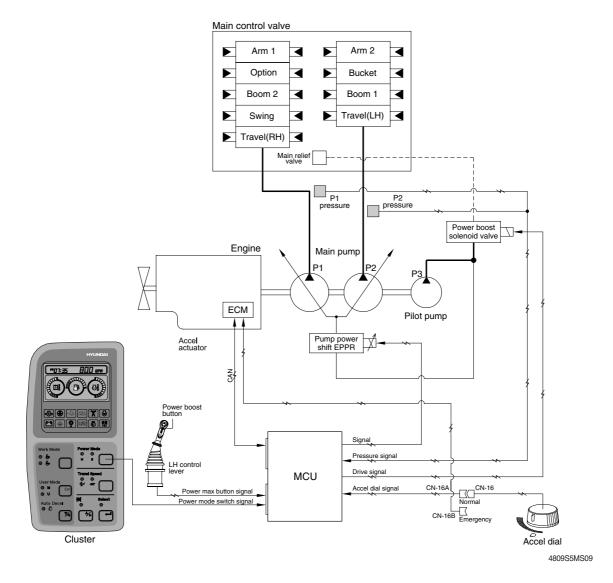

## ■ POWER BOOST SYSTEM (CLUSTER TYPE 2)

- · When the power boost switch on the left control lever knob is pushed ON, the maximum digging power is increased by 10 %.
- · When the power set is at M, H or S and the power boost function is activated, the power solenoid valve pilot pressure raises the set pressure of the main relief valve to increase the digging power.

| Description                    | Power boost switch      |                                                             |  |
|--------------------------------|-------------------------|-------------------------------------------------------------|--|
| Description                    | OFF                     | ON                                                          |  |
| Power set                      | HorS                    | Н                                                           |  |
| Fower Set                      | M                       | M                                                           |  |
| Main relief valve set pressure | 350 kgf/cm <sup>2</sup> | 380 kgf/cm <sup>2</sup>                                     |  |
| Time of operation              | -                       | Even when pressed continuousty, it is canceled after 8 sec. |  |

\* Default - Power boost solenoid valve : OFF