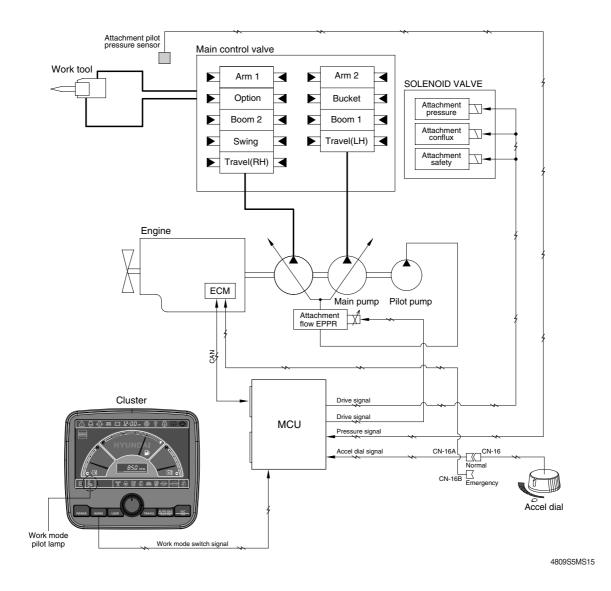

## **GROUP 9 ATTACHMENT FLOW CONTROL SYSTEM (CLUSTER TYPE 1)**

The system is used to control the pump delivery flow according to set of the work tool on the cluster by the attachment flow EPPR valve.

| Description              | Work tool                               |                                         |
|--------------------------|-----------------------------------------|-----------------------------------------|
|                          | Breaker                                 | Crusher                                 |
| Flow level               | Max 7 step,<br>reduced 10 lpm each step | Max 4 step,<br>reduced 20 lpm each step |
| Attach safety solenoid   | ON                                      | ON                                      |
| Attach pressure solenoid | OFF                                     | ON                                      |
| Attach conflux solenoid  | OFF                                     | ON/OFF                                  |