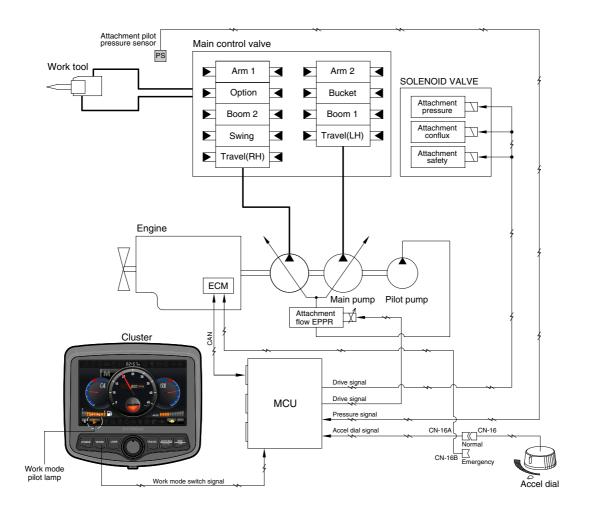

## **GROUP 9 ATTACHMENT FLOW CONTROL SYSTEM**

2609A5MS11

• The system is used to control the pump delivery flow according to set of the work tool on the cluster by the attachment flow EPPR valve.

| Description              | Work tool                               |                                         |
|--------------------------|-----------------------------------------|-----------------------------------------|
|                          | Breaker                                 | Crusher                                 |
| Flow level               | Max 7 step,<br>reduced 10 lpm each step | Max 4 step,<br>reduced 20 lpm each step |
| Attach safety solenoid   | ON                                      | ON                                      |
| Attach pressure solenoid | OFF                                     | ON                                      |
| Attach conflux solenoid  | OFF                                     | ON/OFF                                  |

\* Refer to the page 5-60 for the attachment kinds and max flow.