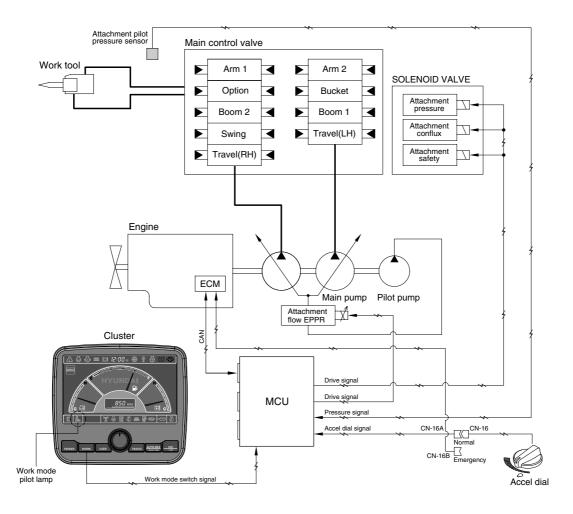

## **GROUP 9 ATTACHMENT FLOW CONTROL SYSTEM**

48095MS06

• The system is used to control the pump delivery flow according to set of the work tool on the cluster by the attachment flow EPPR valve.

| Description              | Work tool                               |                                         |
|--------------------------|-----------------------------------------|-----------------------------------------|
|                          | Breaker                                 | Crusher                                 |
| Flow level               | Max 7 step,<br>reduced 10 lpm each step | Max 4 step,<br>reduced 20 lpm each step |
| Attach safety solenoid   | ON                                      | ON                                      |
| Attach pressure solenoid | OFF                                     | ON                                      |
| Attach conflux solenoid  | OFF                                     | ON/OFF                                  |