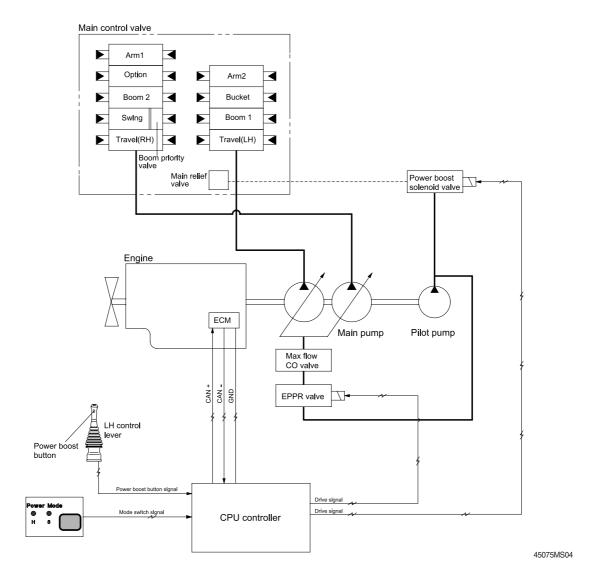

## **GROUP 4 POWER BOOST SYSTEM**

- · When the power boost switch on the left control lever knob is pushed ON, the maximum digging power is increased by 10%.
- · When the power set is at H or S and the power boost function is activated, the power boost solenoid valve pilot pressure raises the set pressure of the main relief valve to increase the digging power.

| Description                    | Power boost switch     |                                                             |
|--------------------------------|------------------------|-------------------------------------------------------------|
|                                | OFF                    | ON                                                          |
| Power set                      | H or S                 | Н                                                           |
| Main relief valve set pressure | 330kgf/cm <sup>2</sup> | 360kgf/cm²                                                  |
| Time of operation              | -                      | Even when pressed continuously, it is canceled after 8 sec. |