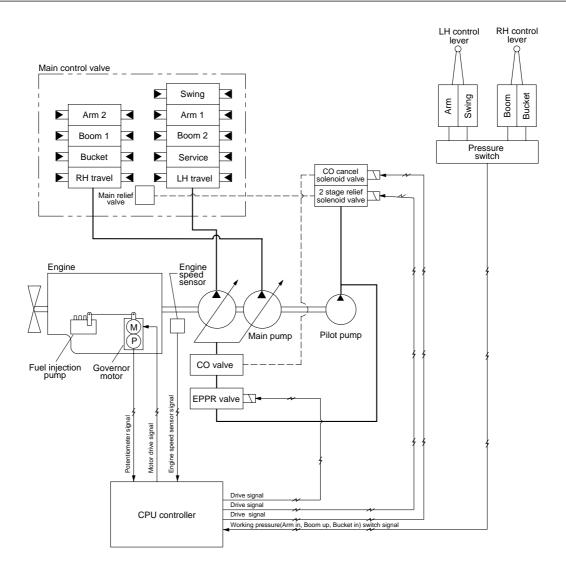

## **GROUP 5 POWER BOOST SYSTEM**

- · When the power boost switch on the left control lever knob is pushed ON, the maximum digging power is increased by 10%.
- When the power set is at H or S and the power boost function is activated, the 2-stage relief solenoid valve pilot pressure raises the set pressure of the main relief valve to increase the digging power. And the Cut-off cancel solenoid valve is also canceled to ensure the oil flow near the relief pressure.

|                                | Power bo              | ost switch                                                  |
|--------------------------------|-----------------------|-------------------------------------------------------------|
|                                | OFF                   | ON                                                          |
| Power set                      | H or S                | Н                                                           |
| Main relief valve set pressure | 325kg/cm <sup>2</sup> | 350kg/cm <sup>2</sup>                                       |
| Cut-off function               | Activated             | Canceled                                                    |
| Time of operation              | -                     | Even when pressed continuously, it is canceled after 8 sec. |

\* This function does not work when the power mode switch is at L or F.

\* Default — 2-stage relief solenoid : OFF

Cut-off cancel solenoid: OFF