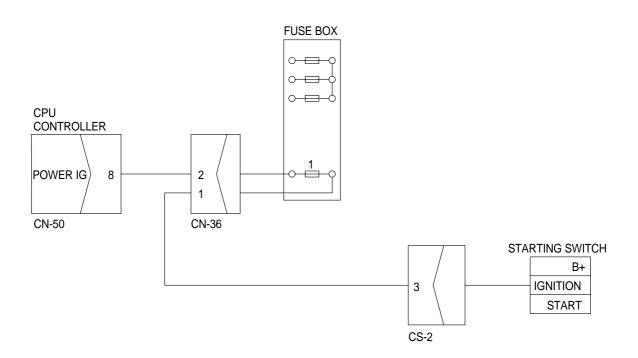

# 2. CLUSTER LAMPS ARE OFF IMMEDIATELY AFTER KEY SWITCH OFF

- $\cdot$  Before using the HYPER DAT make sure you understand the user's guide of HYPER DAT.
- · Before mounting or dismounting the HYPER DAT, always turn the starting switch OFF.
- · Before starting switch turn ON or OFF, check all related connectors are properly inserted.

# 3. CLUSTER LAMPS ARE STILL ON AFTER STARTING KEY OFF

- Before using the HYPER DAT make sure you understand the user's guide of HYPER DAT.
- · Before mounting or dismounting the HYPER DAT, always turn the starting switch OFF.
- · Before starting switch turn ON or OFF, check all related connectors are properly inserted.