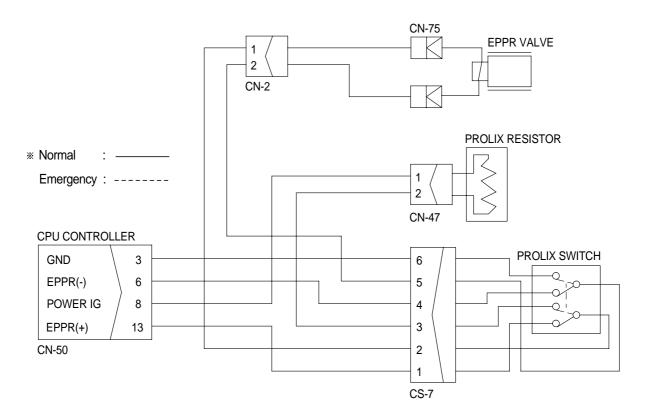

# 7. MALFUNCTION OF POWER BOOST

- · Before using the HYPER DAT make sure you understand the user's guide of HYPER DAT.
- · Before mounting or dismounting the HYPER DAT, always turn the starting switch OFF.
- · Before starting switch turn ON or OFF, check all related connectors are properly inserted.