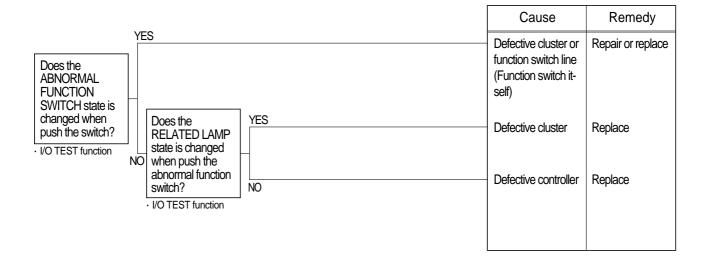

# 4. CLUSTER LAMPS ARE NOT CHANGING OR FUNCTION IS ABNORMAL WHEN THE RELATED SWITCH ARE PUSHED

- · Before using the HYPER DAT make sure you understand the user's guide of HYPER DAT.
- · Before mounting or dismounting the HYPER DAT, always turn the starting switch OFF.
- · Before starting switch turn ON or OFF, check all related connectors are properly inserted.