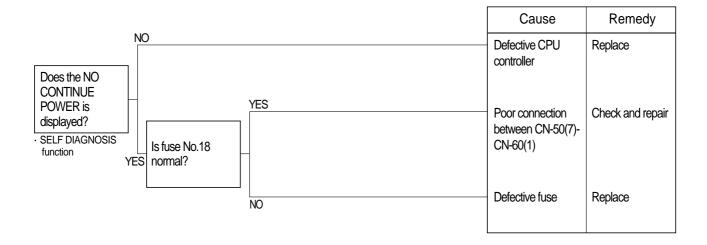

# 2. CLUSTER LAMPS ARE OFF IMMEDIATELY AFTER KEY SWITCH OFF

- $\cdot$  Before using the HYPER DAT make sure you understand the user's guide of HYPER DAT.
- · Before mounting or dismounting the HYPER DAT, always turn the starting switch OFF.
- · Before starting switch turn ON or OFF, check all related connectors are properly inserted.