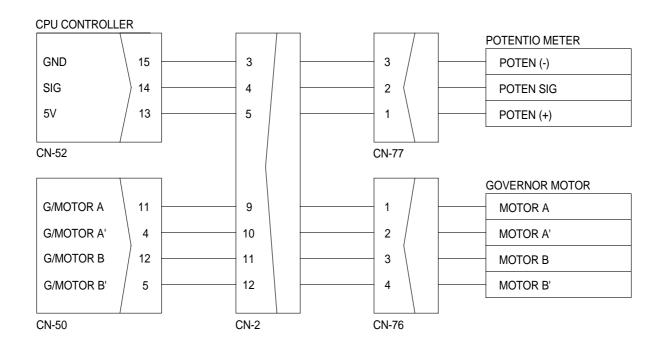

#### 6. ENGINE SPEED IS NOT CHANGING WHEN CHANGE THE MODE

- · Before using the HYPER DAT make sure you understand the user's guide of HYPER DAT.
- · Before mounting or dismounting the HYPER DAT, always turn the starting switch OFF.
- · Before starting switch turn ON or OFF, check all related connectors are properly inserted.