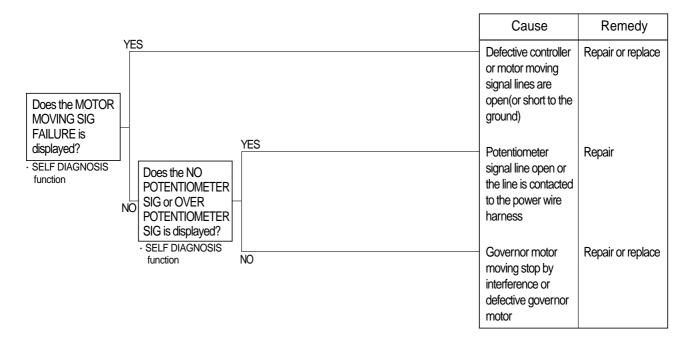

#### 6. ENGINE SPEED IS NOT CHANGING WHEN CHANGE THE MODE

- · Before using the HYPER DAT make sure you understand the user's guide of HYPER DAT.
- · Before mounting or dismounting the HYPER DAT, always turn the starting switch OFF.
- · Before starting switch turn ON or OFF, check all related connectors are properly inserted.