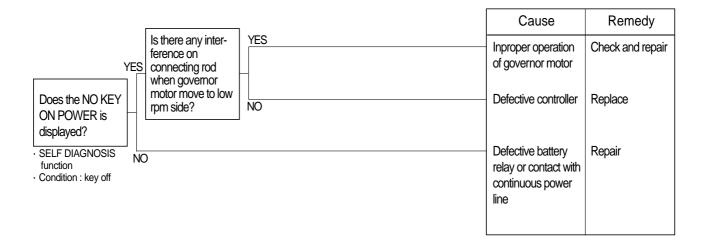

# 2. CLUSTER LAMPS ARE OFF IMMEDIATELY AFTER KEY SWITCH OFF

- $\cdot$  Before using the HYPER DAT make sure you understand the user's guide of HYPER DAT.
- · Before mounting or dismounting the HYPER DAT, always turn the starting switch OFF.
- · Before starting switch turn ON or OFF, check all related connectors are properly inserted.

# 3. CLUSTER LAMPS ARE STILL ON AFTER STARTING KEY OFF

- Before using the HYPER DAT make sure you understand the user's guide of HYPER DAT.
- · Before mounting or dismounting the HYPER DAT, always turn the starting switch OFF.
- · Before starting switch turn ON or OFF, check all related connectors are properly inserted.