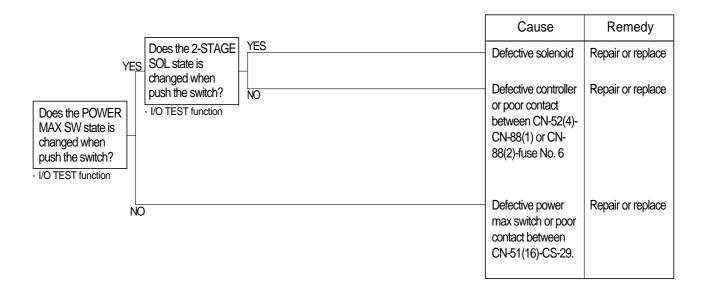

# 7. MALFUNCTION OF POWER BOOST

- · Before using the HYPER DAT make sure you understand the user's guide of HYPER DAT.
- · Before mounting or dismounting the HYPER DAT, always turn the starting switch OFF.
- · Before starting switch turn ON or OFF, check all related connectors are properly inserted.