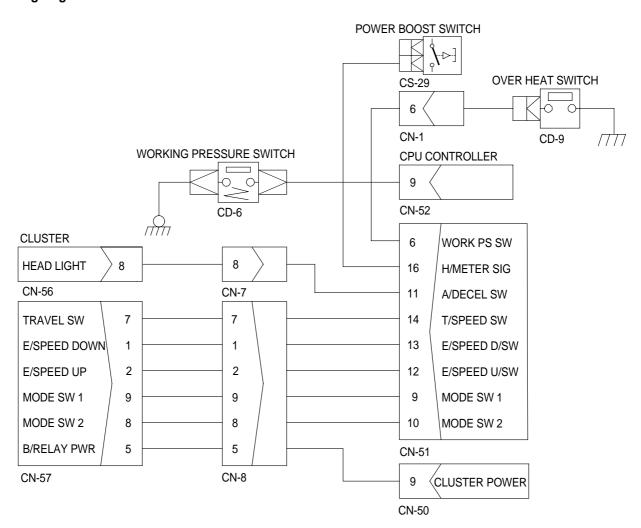

# 4. CLUSTER LAMPS ARE NOT CHANGING OR FUNCTION IS ABNORMAL WHEN THE RELATED SWITCH ARE PUSHED

- · Before using the HYPER DAT make sure you understand the user's guide of HYPER DAT.
- · Before mounting or dismounting the HYPER DAT, always turn the starting switch OFF.
- · Before starting switch turn ON or OFF, check all related connectors are properly inserted.