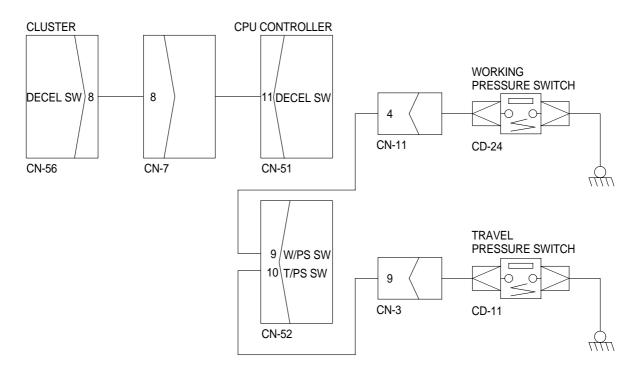

#### 5. AUTO DECEL SYSTEM DOES NOT WORK

- · Before using the HYPER DAT make sure you understand the user's guide of HYPER DAT.
- · Before mounting or dismounting the HYPER DAT, always turn the starting switch OFF.
- Before starting switch turn ON or OFF, check all related connectors are properly inserted.