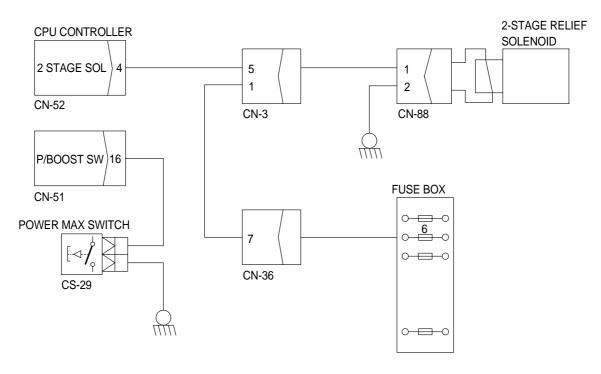

# 7. MALFUNCTION OF POWER BOOST

- · Before using the HYPER DAT make sure you understand the user's guide of HYPER DAT.
- · Before mounting or dismounting the HYPER DAT, always turn the starting switch OFF.
- · Before starting switch turn ON or OFF, check all related connectors are properly inserted.