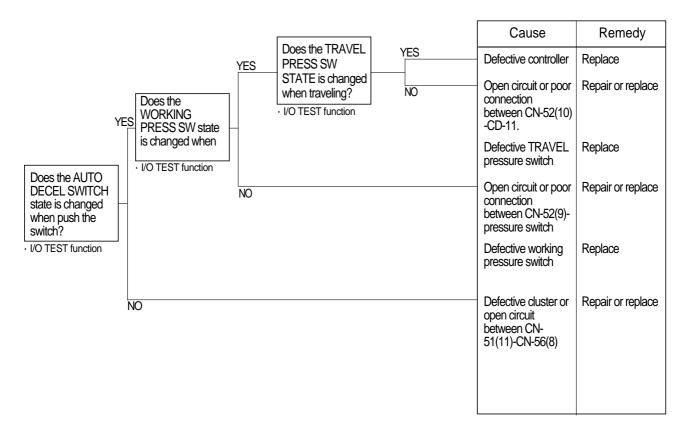

#### 5. AUTO DECEL SYSTEM DOES NOT WORK

- · Before using the HYPER DAT make sure you understand the user's guide of HYPER DAT.
- · Before mounting or dismounting the HYPER DAT, always turn the starting switch OFF.
- Before starting switch turn ON or OFF, check all related connectors are properly inserted.