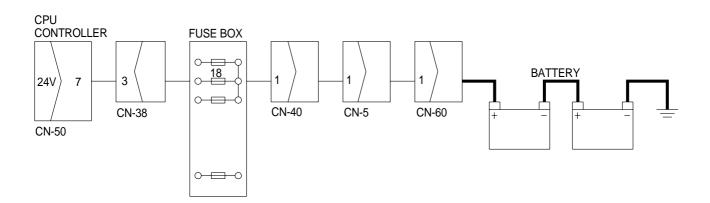

# 2. CLUSTER LAMPS ARE OFF IMMEDIATELY AFTER KEY SWITCH OFF

- $\cdot$  Before using the HYPER DAT make sure you understand the user's guide of HYPER DAT.
- · Before mounting or dismounting the HYPER DAT, always turn the starting switch OFF.
- · Before starting switch turn ON or OFF, check all related connectors are properly inserted.