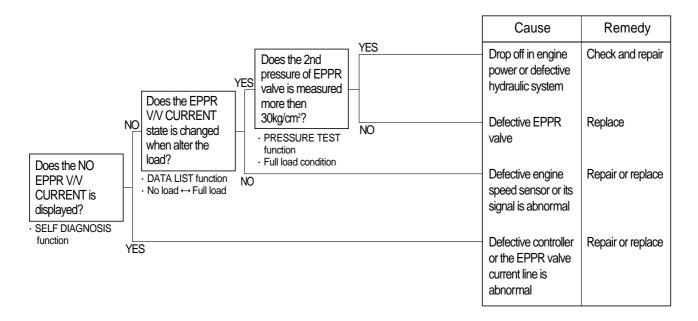

# 8. EXCESSIVE DROP IN ENGINE SPEED OR ENGINE STALLS, WHEN A LOAD IS APPLIED

- · Before using the HYPER DAT make sure you understand the user's guide of HYPER DAT.
- · Before mounting or dismounting the HYPER DAT, always turn the starting switch OFF.
- · Before starting switch turn ON or OFF, check all related connectors are properly inserted.