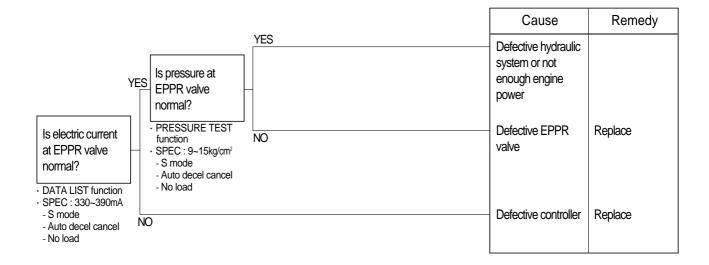

# 7. MALFUNCTION OF POWER BOOST

- · Before using the HYPER DAT make sure you understand the user's guide of HYPER DAT.
- · Before mounting or dismounting the HYPER DAT, always turn the starting switch OFF.
- · Before starting switch turn ON or OFF, check all related connectors are properly inserted.