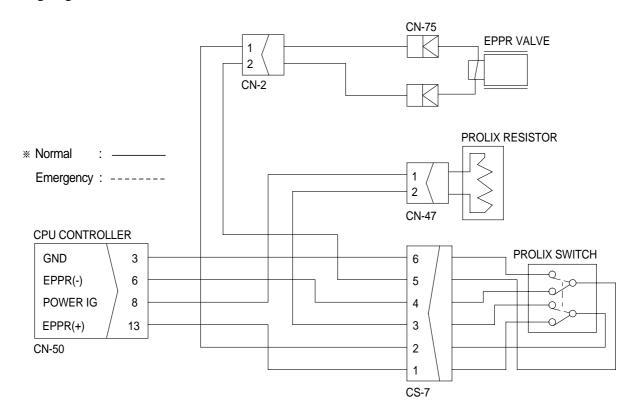

# 8. EXCESSIVE DROP IN ENGINE SPEED OR ENGINE STALLS, WHEN A LOAD IS APPLIED

- · Before using the HYPER DAT make sure you understand the user's guide of HYPER DAT.
- · Before mounting or dismounting the HYPER DAT, always turn the starting switch OFF.
- · Before starting switch turn ON or OFF, check all related connectors are properly inserted.