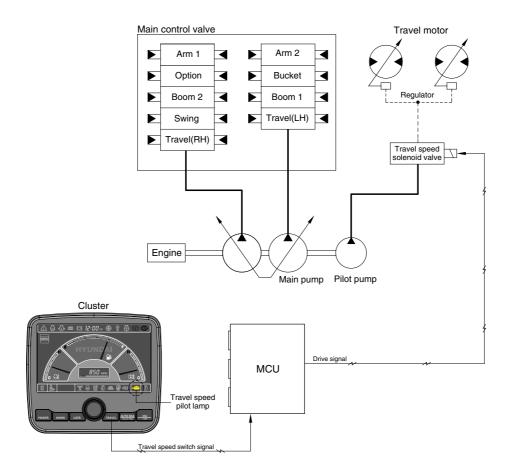

## GROUP 5 TRAVEL SPEED CONTROL SYSTEM (CLUSTER TYPE 1)

3809SH5MS05

Travel speed can be switched manually by pressing the travel speed switch on the cluster.

| Speed | Travel speed solenoid valve | Lamp<br>on cluster | Operation                                          |
|-------|-----------------------------|--------------------|----------------------------------------------------|
| Low   | OFF                         | Turtle             | Low speed, high driving torque in the travel motor |
| High  | ON                          | Rabbit             | High speed, low driving torque in the travel motor |

Default : Turtle (Low)