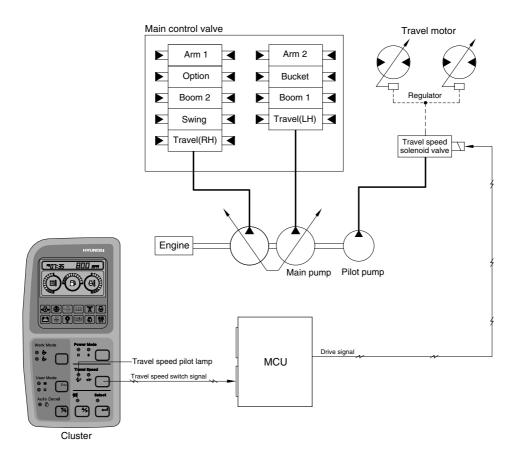

## ■ TRAVEL SPEED CONTROL SYSTEM (CLUSTER TYPE 2)

3809SH5MS25

Travel speed can be switched manually by pressing the travel speed switch on the cluster.

| Speed | Travel speed solenoid valve | Lamp<br>on cluster | Operation                                          |
|-------|-----------------------------|--------------------|----------------------------------------------------|
| Low   | OFF                         | Turtle             | Low speed, high driving torque in the travel motor |
| High  | ON                          | Rabbit             | High speed, low driving torque in the travel motor |

※ Default : Turtle (Low)