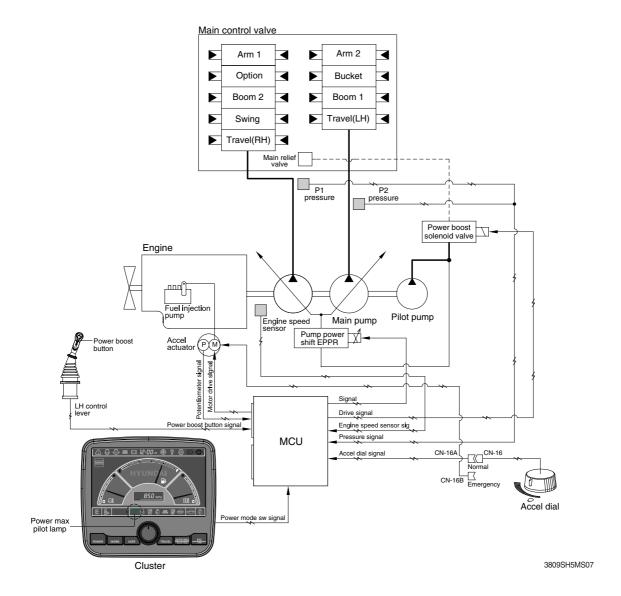

## GROUP 4 POWER BOOST SYSTEM (CLUSTER TYPE 1)

- When the power boost switch on the left control lever knob is pushed ON, the power mode is set P mode and maximum digging power is increased by 10 %.
- · When the power boost function is activated, the power boost solenoid valve pilot pressure raises the set pressure of the main relief valve to increase the digging power.

| Description | Condition                                      | Function                                                                                                                           |  |
|-------------|------------------------------------------------|------------------------------------------------------------------------------------------------------------------------------------|--|
| Activated   | Power boost switch : ON<br>Accel dial : over 8 | - Power mode : P - Accel dial power : 9 - Power boost solenoid : ON - Power boost pilot lamp : ON - Operating time : max 8 seconds |  |
| Canceled    | Power boost switch : OFF                       | - Pre-set power mode - Power boost solenoid : OFF - Power boost pilot lamp : OFF                                                   |  |

When the auto power boost is set to Enable and power mode is set to P mode on the cluster, the digging power is automatically increased as working conditions by the MCU. It is operated max 8 seconds.