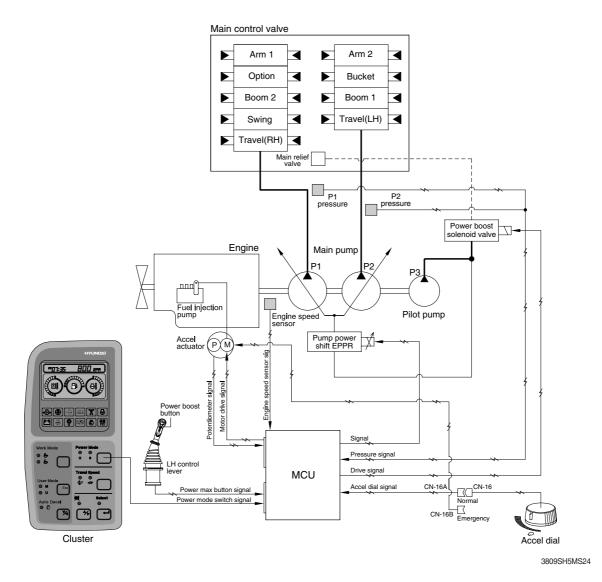

## ■ POWER BOOST SYSTEM (CLUSTER TYPE 2)

- When the power boost switch on the left control lever knob is pushed ON, the maximum digging power is increased by 10 %.
- When the power set is at M, H or S and the power boost function is activated, the power solenoid valve pilot pressure raises the set pressure of the main relief valve to increase the digging power.

| Description                    | Power boost switch      |                                                             |  |
|--------------------------------|-------------------------|-------------------------------------------------------------|--|
| Description                    | OFF                     | ON                                                          |  |
| Dower oot                      | H or S                  | Н                                                           |  |
| Power set                      | M                       | M                                                           |  |
| Main relief valve set pressure | 350 kgf/cm <sup>2</sup> | 380 kgf/cm <sup>2</sup>                                     |  |
| Time of operation              | -                       | Even when pressed continuousty, it is canceled after 8 sec. |  |

<sup>\*</sup> Default - Power boost solenoid valve : OFF