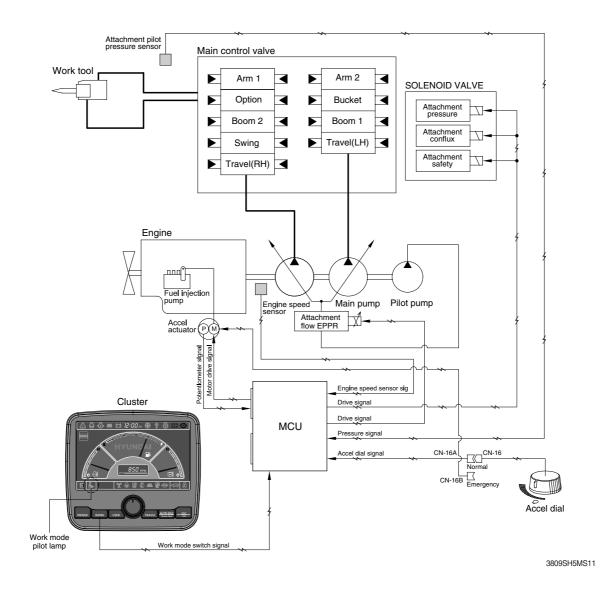

## GROUP 9 ATTACHMENT FLOW CONTROL SYSTEM (CLUSTER TYPE 1)

The system is used to control the pump delivery flow according to set of the work tool on the cluster by the attachment flow EPPR valve.

| Description              | Work tool                               |                                      |
|--------------------------|-----------------------------------------|--------------------------------------|
|                          | Breaker                                 | Crusher                              |
| Flow level               | Max 7 step,<br>reduced 10 lpm each step | Max 4 step, reduced 20 lpm each step |
| Attach safety solenoid   | ON                                      | ON                                   |
| Attach pressure solenoid | OFF                                     | ON                                   |
| Attach conflux solenoid  | OFF                                     | ON/OFF                               |