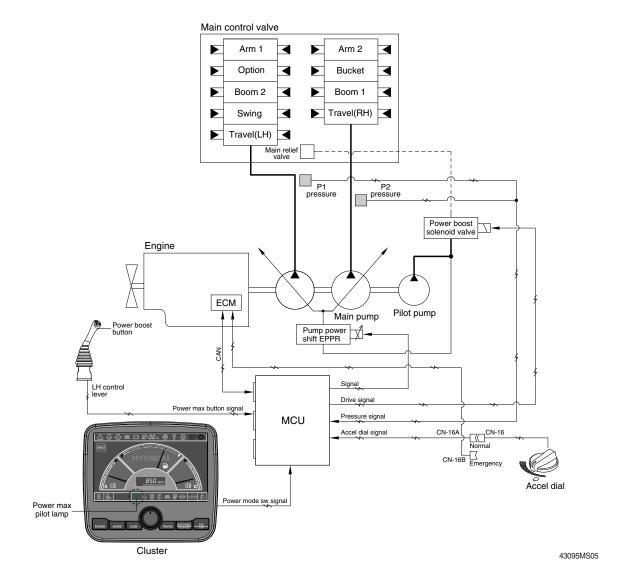

## **GROUP 4 POWER BOOST SYSTEM**

- When the power boost switch on the left control lever knob is pushed ON, the power mode is set P mode and maximum digging power is increased by 10 %.
- When the power boost function is activated, the power boost solenoid valve pilot pressure raises the set pressure of the main relief valve to increase the digging power.

| Description | Condition                                      | Function                                                                                                                           |
|-------------|------------------------------------------------|------------------------------------------------------------------------------------------------------------------------------------|
| Activated   | Power boost switch : ON<br>Accel dial : over 8 | - Power mode : P - Accel dial power : 9 - Power boost solenoid : ON - Power boost pilot lamp : ON - Operating time : max 8 seconds |
| Canceled    | Power boost switch : OFF                       | <ul><li>- Pre-set power mode</li><li>- Power boost solenoid : OFF</li><li>- Power boost pilot lamp : OFF</li></ul>                 |

\* When the auto power boost is set to Enable and power mode is set to P mode on the cluster, the digging power is automatically increased as working conditions by the MCU. It is operated max 8 seconds.