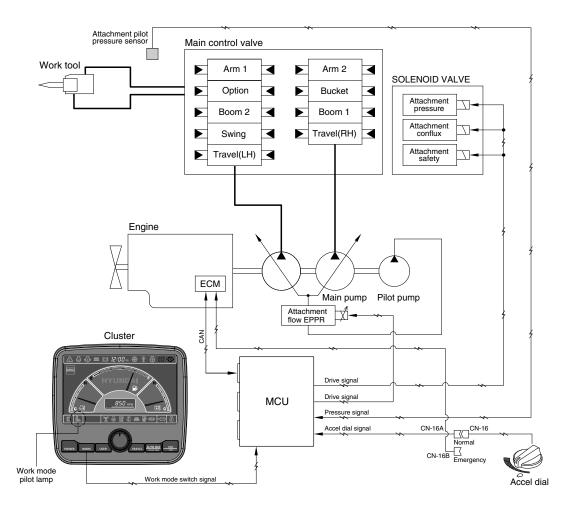

## **GROUP 9 ATTACHMENT FLOW CONTROL SYSTEM**

43095MS03

• The system is used to control the pump delivery flow according to set of the work tool on the cluster by the attachment flow EPPR valve.

| Description              | Work tool                               |                                         |
|--------------------------|-----------------------------------------|-----------------------------------------|
|                          | Breaker                                 | Crusher                                 |
| Flow level               | Max 7 step,<br>reduced 10 lpm each step | Max 4 step,<br>reduced 20 lpm each step |
| Attach safety solenoid   | ON                                      | ON                                      |
| Attach pressure solenoid | OFF                                     | ON                                      |
| Attach conflux solenoid  | OFF                                     | ON/OFF                                  |

\* Refer to the page 5-45 for the attachment kinds and max flow.