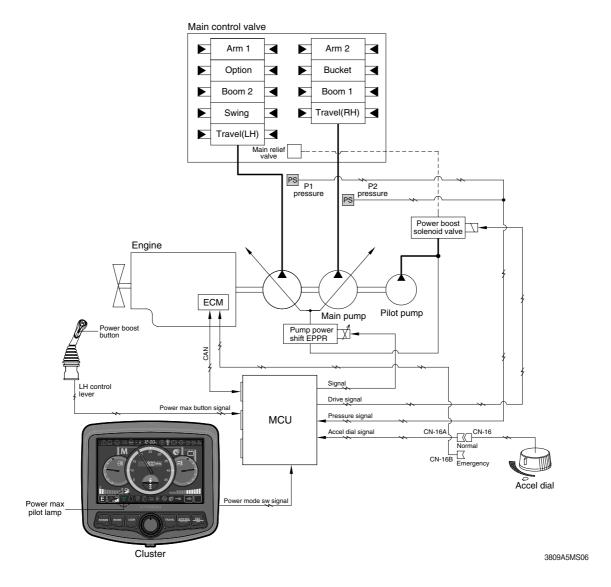

## **GROUP 4 POWER BOOST SYSTEM**

- When the power boost switch on the left control lever knob is pushed ON, the power mode is set P mode and maximum digging power is increased by 10 %.
- When the power boost function is activated, the power boost solenoid valve pilot pressure raises the set pressure of the main relief valve to increase the digging power.

| Description | Condition                                      | Function                                                                                                                           |
|-------------|------------------------------------------------|------------------------------------------------------------------------------------------------------------------------------------|
| Activated   | Power boost switch : ON<br>Accel dial : over 8 | - Power mode : P - Accel dial power : 9 - Power boost solenoid : ON - Power boost pilot lamp : ON - Operating time : max 8 seconds |
| Canceled    | Power boost switch : OFF                       | <ul><li>- Pre-set power mode</li><li>- Power boost solenoid : OFF</li><li>- Power boost pilot lamp : OFF</li></ul>                 |

When the auto power boost is set to Enable and power mode is set to P mode on the cluster, the digging power is automatically increased as working conditions by the MCU. It is operated max 8 seconds.