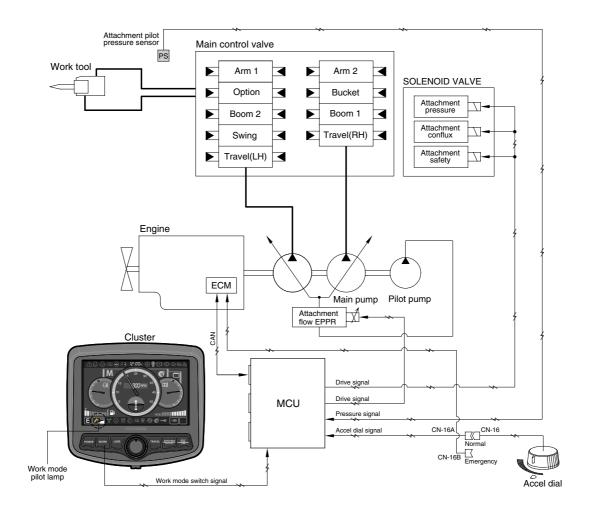

## GROUP 9 ATTACHMENT FLOW CONTROL SYSTEM

3809A5MS11

• The system is used to control the pump delivery flow according to set of the work tool on the cluster by the attachment flow EPPR valve.

| Description              | Work tool                            |                                         |
|--------------------------|--------------------------------------|-----------------------------------------|
|                          | Breaker                              | Crusher                                 |
| Flow level               | Max 7 step, reduced 10 lpm each step | Max 4 step,<br>reduced 20 lpm each step |
| Attach safety solenoid   | ON                                   | ON                                      |
| Attach pressure solenoid | OFF                                  | ON                                      |
| Attach conflux solenoid  | OFF                                  | ON/OFF                                  |

<sup>\*</sup> Refer to the page 5-60 for the attachment kinds and max flow.