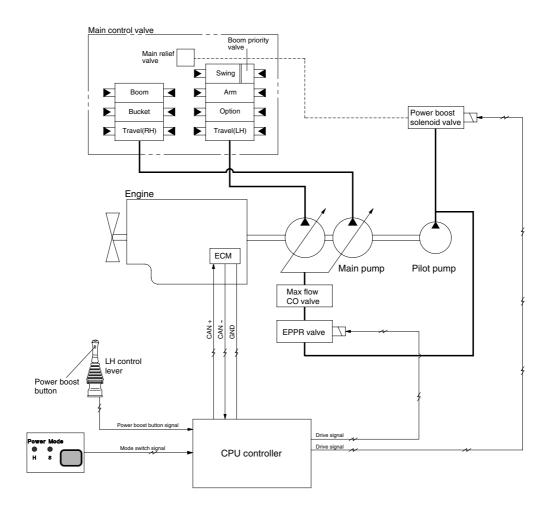

## **GROUP 4 POWER BOOST SYSTEM**

36075MS05

- · When the power boost switch on the left control lever knob is pushed ON, the maximum digging power is increased by 10%.
- · When the power set is at H or S and the power boost function is activated, the power boost solenoid valve pilot pressure raises the set pressure of the main relief valve to increase the digging power.

| Description                    | Power boost switch |                                                             |
|--------------------------------|--------------------|-------------------------------------------------------------|
|                                | OFF                | ON                                                          |
| Power set                      | H or S             | Н                                                           |
| Main relief valve set pressure | 330kgf/cm²         | 360kgf/cm <sup>2</sup>                                      |
| Time of operation              | -                  | Even when pressed continuously, it is canceled after 8 sec. |