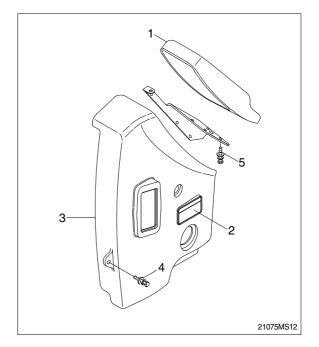

## 3. EXCHANGE METHOD OF THE ROM IN THE CLUSTER

- 1) Disassemble the ash tray(2).
- 2) Disassemble the wiper motor cover(3).
- 3) Disassemble the cluster(1).

- 4) Loosen the screws(6EA) located back of the cluster.
- 5) Then you can open the upper case of the cluster easily.