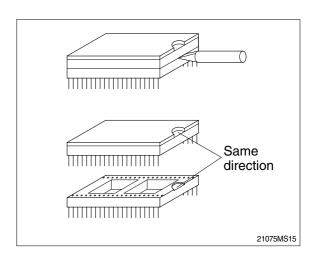

 Install the new ROM.(Be careful of direction and assmelbe the cluster in the reverse order to removal).