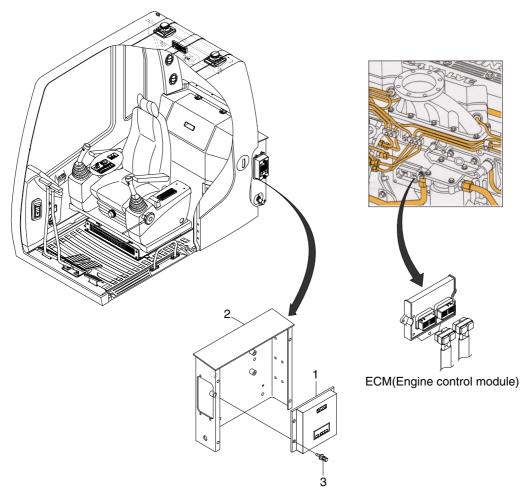

## 1. CPU CONTROLLER AND ECM(Engine control module)

3607A5MS09

## 2. CPU CONTROLLER ASSEMBLY

- 1) Remove four pieces of bolt(3) of electric box(2).
- 2) Disconnect 2 connectors from CPU controller.
- 3) Remove 6 pieces of screw and open the cover of CPU controller.
- 4) Inspection: Check PCB(Printed Circuit Board)
- (1) If any damage is found, replace CPU controller assembly.
- (2) If not, but CAPO system does not work please report it to HHI dealer or A/S department.