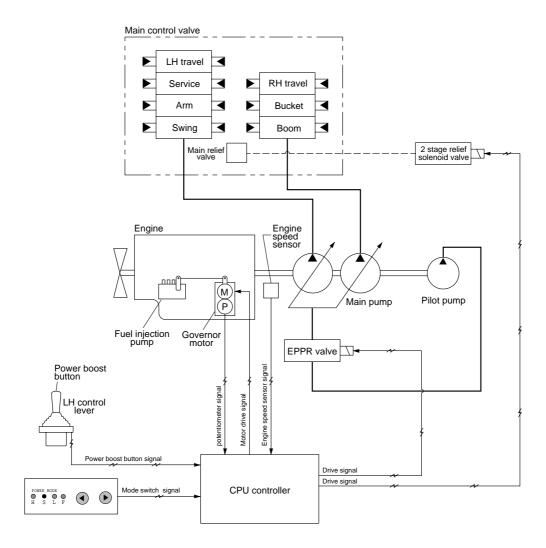

## **GROUP 5 POWER BOOST SYSTEM**

- When the power boost switch on the left control lever knob is pushed ON, the maximum digging power is increased by 10%.
- · When the power set is at H or S and the power boost function is activated, the 2-stage relief solenoid valve pilot pressure raises the set pressure of the main relief valve to increase the digging power.

| Description                    | Power boost switch     |                                                             |
|--------------------------------|------------------------|-------------------------------------------------------------|
|                                | OFF                    | ON                                                          |
| Power set                      | H or S                 | Н                                                           |
| Main relief valve set pressure | 320 kg/cm <sup>2</sup> | 350 kg/cm <sup>2</sup>                                      |
| Time of operation              | -                      | Even when pressed continuously, it is canceled after 8 sec. |

- \* This function does not work when the power mode switch is at L or F.
- \* Default 2-stage relief solenoid: OFF