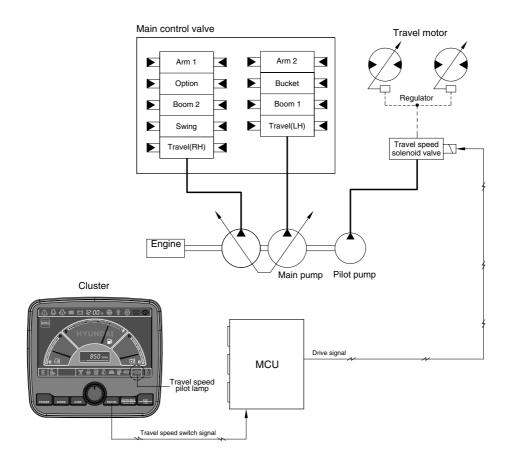

## GROUP 5 TRAVEL SPEED CONTROL SYSTEM (CLUSTER TYPE 1)

3309S5MS06

Travel speed can be switched manually by pressing the travel speed switch on the cluster.

| Speed | Travel speed solenoid valve | Lamp<br>on cluster | Operation                                          |
|-------|-----------------------------|--------------------|----------------------------------------------------|
| Low   | OFF                         | Turtle             | Low speed, high driving torque in the travel motor |
| High  | ON                          | Rabbit             | High speed, low driving torque in the travel motor |

Default : Turtle (Low)