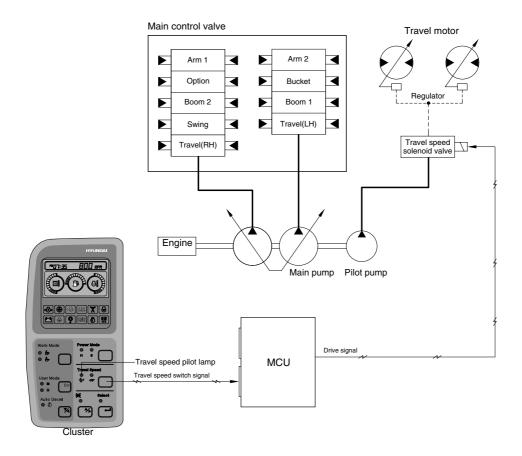

## ■ TRAVEL SPEED CONTROL SYSTEM (CLUSTER TYPE 2)

3309S5MS25

Travel speed can be switched manually by pressing the travel speed switch on the cluster.

| Speed | Travel speed solenoid valve | Lamp<br>on cluster | Operation                                          |
|-------|-----------------------------|--------------------|----------------------------------------------------|
| Low   | OFF                         | Turtle             | Low speed, high driving torque in the travel motor |
| High  | ON                          | Rabbit             | High speed, low driving torque in the travel motor |

※ Default : Turtle (Low)