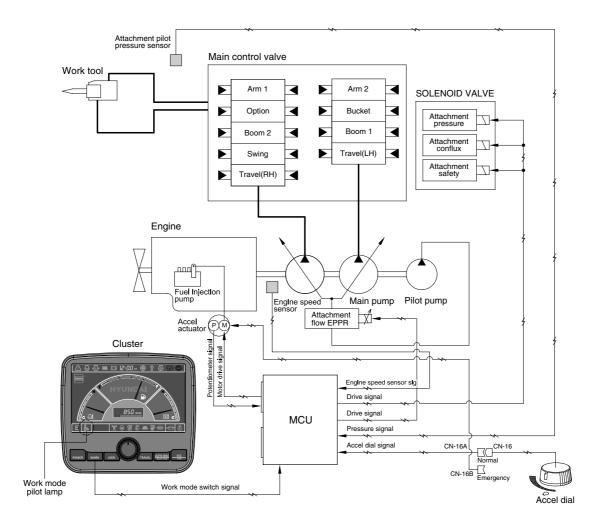

## GROUP 9 ATTACHMENT FLOW CONTROL SYSTEM (CLUSTER TYPE 1)

3309S5MS11

The system is used to control the pump delivery flow according to set of the work tool on the cluster by the attachment flow EPPR valve.