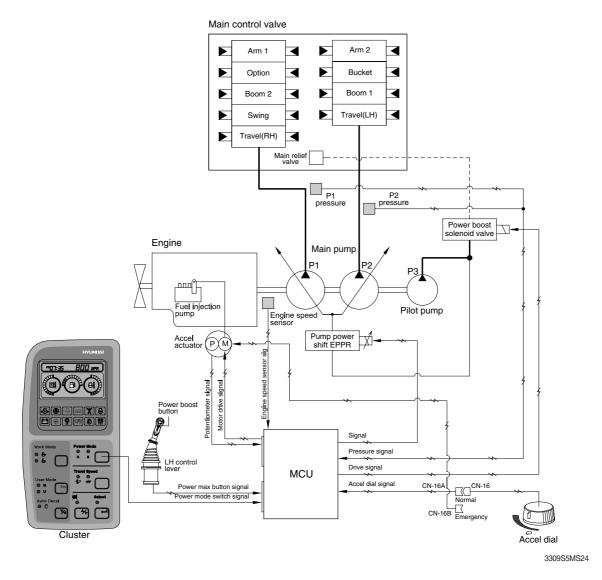

## POWER BOOST SYSTEM (CLUSTER TYPE 2)

- When the power boost switch on the left control lever knob is pushed ON, the maximum digging power is increased by 10 %.
- When the power set is at M, H or S and the power boost function is activated, the power solenoid valve pilot pressure raises the set pressure of the main relief valve to increase the digging power.

| Description                    | Power boost switch      |                                                             |  |
|--------------------------------|-------------------------|-------------------------------------------------------------|--|
| Description                    | OFF                     | ON                                                          |  |
| Power eet                      | H or S                  | Н                                                           |  |
| Power set                      | М                       | М                                                           |  |
| Main relief valve set pressure | 350 kgf/cm <sup>2</sup> | 380 kgf/cm <sup>2</sup>                                     |  |
| Time of operation              | -                       | Even when pressed continuousty, it is canceled after 8 sec. |  |

\* Default - Power boost solenoid valve : OFF