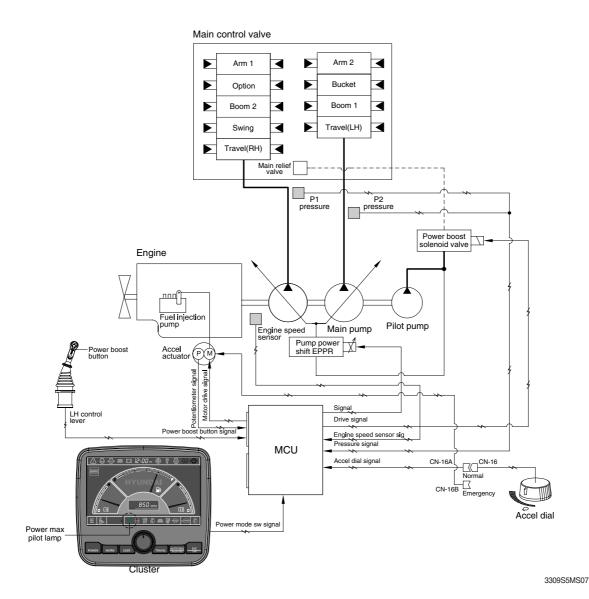

## GROUP 4 POWER BOOST SYSTEM (CLUSTER TYPE 1)

- <sup>•</sup> When the power boost switch on the left control lever knob is pushed ON, the power mode is set P mode and maximum digging power is increased by 10 %.
- When the power boost function is activated, the power boost solenoid valve pilot pressure raises the set pressure of the main relief valve to increase the digging power.

| Description | Condition                                      | Function                                                                                                                                                                         |
|-------------|------------------------------------------------|----------------------------------------------------------------------------------------------------------------------------------------------------------------------------------|
| Activated   | Power boost switch : ON<br>Accel dial : over 8 | <ul> <li>Power mode : P</li> <li>Accel dial power : 9</li> <li>Power boost solenoid : ON</li> <li>Power boost pilot lamp : ON</li> <li>Operating time : max 8 seconds</li> </ul> |
| Canceled    | Power boost switch : OFF                       | <ul> <li>Pre-set power mode</li> <li>Power boost solenoid : OFF</li> <li>Power boost pilot lamp : OFF</li> </ul>                                                                 |

When the auto power boost is set to Enable and power mode is set to P mode on the cluster, the digging power is automatically increased as working conditions by the MCU. It is operated max 8 seconds.