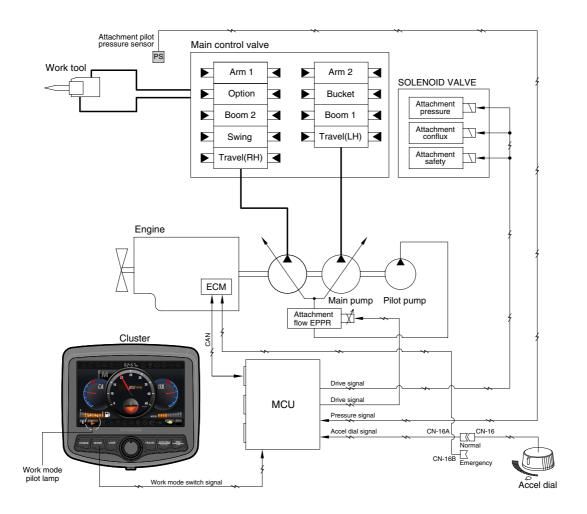

## **GROUP 9 ATTACHMENT FLOW CONTROL SYSTEM**

2609A5MS11

• The system is used to control the pump delivery flow according to set of the work tool on the cluster by the attachment flow EPPR valve.

| Description              | Work tool                               |                                         |
|--------------------------|-----------------------------------------|-----------------------------------------|
|                          | Breaker                                 | Crusher                                 |
| Flow level               | Max 7 step,<br>reduced 10 lpm each step | Max 4 step,<br>reduced 20 lpm each step |
| Attach safety solenoid   | ON                                      | ON                                      |
| Attach pressure solenoid | OFF                                     | ON                                      |
| Attach conflux solenoid  | OFF                                     | ON/OFF                                  |

\* Refer to the page 5-60 for the attachment kinds and max flow.