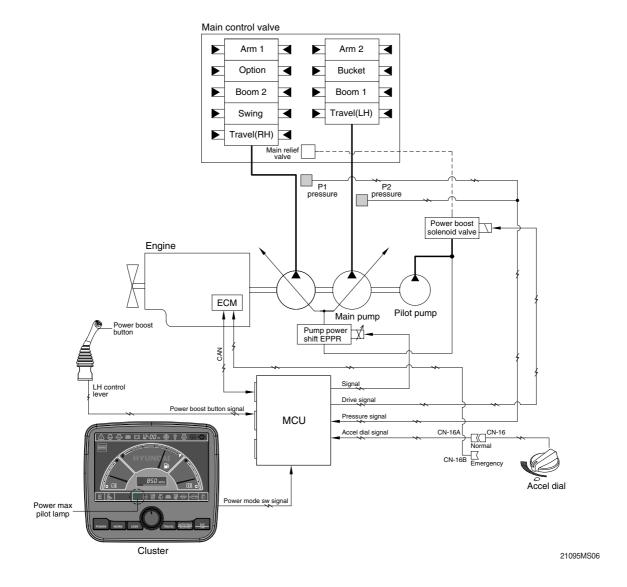

## **GROUP 4 POWER BOOST SYSTEM**

- When the power boost switch on the left control lever knob is pushed ON, the power mode is set P mode and maximum digging power is increased by 10 %.
- When the power boost function is activated, the power boost solenoid valve pilot pressure raises the set pressure of the main relief valve to increase the digging power.

| Description | Condition                                      | Function                                                                                                                           |
|-------------|------------------------------------------------|------------------------------------------------------------------------------------------------------------------------------------|
| Activated   | Power boost switch : ON<br>Accel dial : over 8 | - Power mode : P - Accel dial power : 9 - Power boost solenoid : ON - Power boost pilot lamp : ON - Operating time : max 8 seconds |
| Canceled    | Power boost switch : OFF                       | <ul><li>- Pre-set power mode</li><li>- Power boost solenoid : OFF</li><li>- Power boost pilot lamp : OFF</li></ul>                 |

\* When the auto power boost is set to Enable and power mode is set to P mode on the cluster, the digging power is automatically increased as working conditions by the MCU. It is operated max 8 seconds.