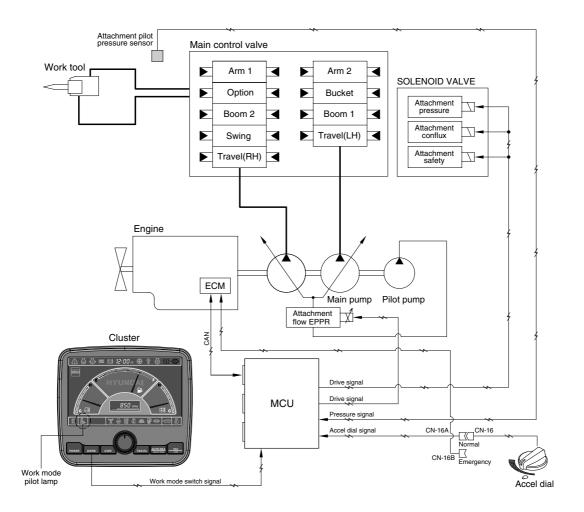

## **GROUP 9 ATTACHMENT FLOW CONTROL SYSTEM**

21095MS11

· The system is used to control the pump delivery flow according to set of the work tool on the cluster by the attachment flow EPPR valve.

| Description              | Work tool                               |                                         |
|--------------------------|-----------------------------------------|-----------------------------------------|
|                          | Breaker                                 | Crusher                                 |
| Flow level               | Max 7 step,<br>reduced 10 lpm each step | Max 4 step,<br>reduced 20 lpm each step |
| Attach safety solenoid   | ON                                      | ON                                      |
| Attach pressure solenoid | OFF                                     | ON                                      |
| Attach conflux solenoid  | OFF                                     | ON/OFF                                  |

\* Refer to the page 5-45 for the attachment kinds and max flow.