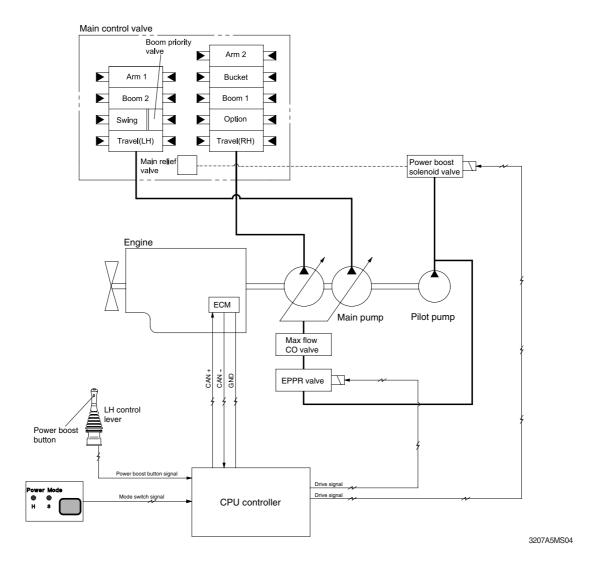

## **GROUP 4 POWER BOOST SYSTEM**

- · When the power boost switch on the left control lever knob is pushed ON, the maximum digging power is increased by 10%.
- · When the power set is at H or S and the power boost function is activated, the power boost solenoid valve pilot pressure raises the set pressure of the main relief valve to increase the digging power.

| Description                    | Power boost switch |                                                             |
|--------------------------------|--------------------|-------------------------------------------------------------|
|                                | OFF                | ON                                                          |
| Power seat                     | H or S             | Н                                                           |
| Main relief valve set pressure | 330kgf/cm²         | 360kgf/cm <sup>2</sup>                                      |
| Time of operation              | -                  | Even when pressed continuously, it is canceled after 8 sec. |

\* Default - Power boolst solinoid valve : OFF