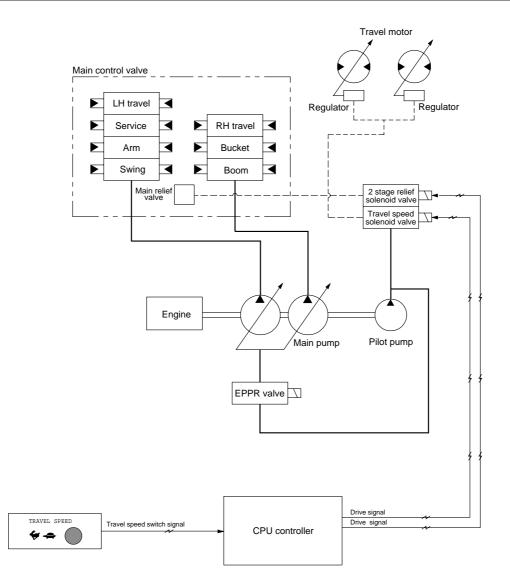

## **1. TRAVEL SPEED SELECTION**

Travel speed can be switched manually by pressing the travel speed switch on the cluster.

| Speed | Travel speed solenoid valve | Lamp on cluster | Operation                                       |
|-------|-----------------------------|-----------------|-------------------------------------------------|
| Lo    | OFF                         | Turtle          | Low speed, high driving torque in travel motors |
| Hi    | ON                          | Rabbit          | High speed, low driving torque in travel motors |

\* Default : Turtle(Lo)