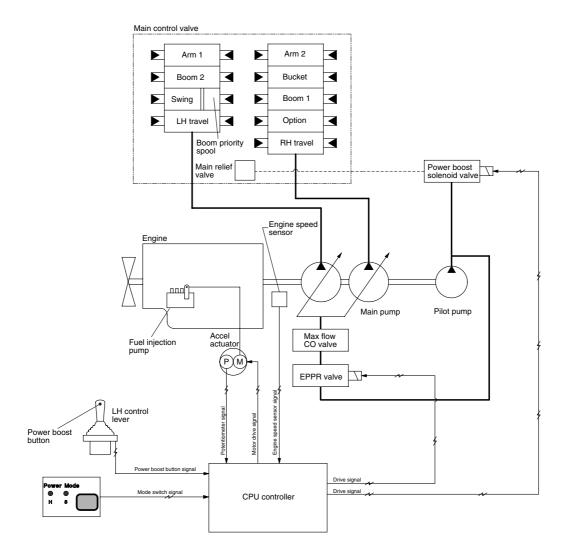

## **GROUP 4 POWER BOOST SYSTEM**

21075MS06

- · When the power boost switch on the left control lever knob is pushed ON, the maximum digging power is increased by 10%.
- · When the power set is at H or S and the power boost function is activated, the power boost solenoid valve pilot pressure raises the set pressure of the main relief valve to increase the digging power.

| Description                    | Power boost switch     |                                                             |
|--------------------------------|------------------------|-------------------------------------------------------------|
|                                | OFF                    | ON                                                          |
| Power set                      | H or S                 | Н                                                           |
| Main relief valve set pressure | 330kgf/cm <sup>2</sup> | 360 kgf/cm²                                                 |
| Time of operation              | -                      | Even when pressed continuously, it is canceled after 8 sec. |

\* Default - Power boost solenoid valve : OFF