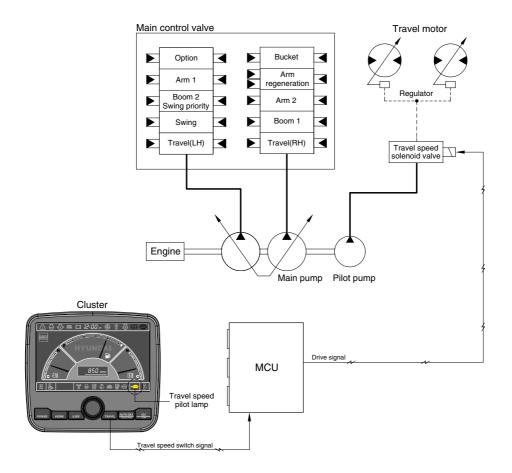

## GROUP 5 TRAVEL SPEED CONTROL SYSTEM (CLUSTER TYPE 1)

29095MS06

Travel speed can be switched manually by pressing the travel speed switch on the cluster.

| Speed | Travel speed solenoid valve | Lamp<br>on cluster | Operation                                          |
|-------|-----------------------------|--------------------|----------------------------------------------------|
| Low   | OFF                         | Turtle             | Low speed, high driving torque in the travel motor |
| High  | ON                          | Rabbit             | High speed, low driving torque in the travel motor |

Default : Turtle (Low)