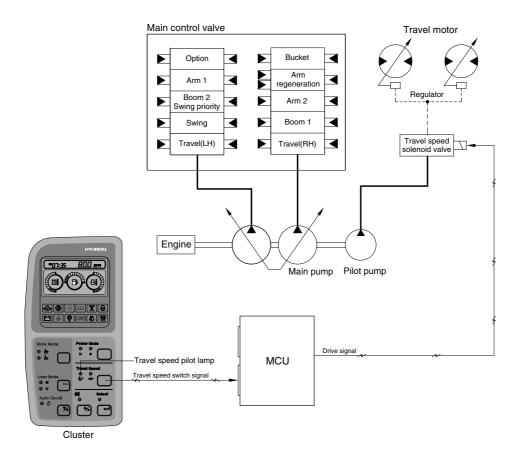

## ■ TRAVEL SPEED CONTROL SYSTEM (CLUSTER TYPE 2)

3009SH5MS25

Travel speed can be switched manually by pressing the travel speed switch on the cluster.

| Speed | Travel speed solenoid valve | Lamp<br>on cluster | Operation                                          |
|-------|-----------------------------|--------------------|----------------------------------------------------|
| Low   | OFF                         | Turtle             | Low speed, high driving torque in the travel motor |
| High  | ON                          | Rabbit             | High speed, low driving torque in the travel motor |

Default : Turtle (Low)