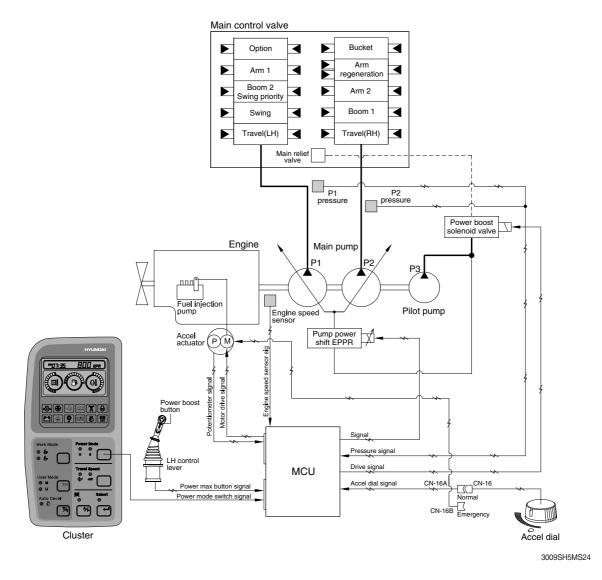

## POWER BOOST SYSTEM (CLUSTER TYPE 2)

- <sup>•</sup> When the power boost switch on the left control lever knob is pushed ON, the maximum digging power is increased by 10 %.
- When the power set is at M, H or S and the power boost function is activated, the power solenoid valve pilot pressure raises the set pressure of the main relief valve to increase the digging power.

| Description                    | Power boost switch      |                                                             |  |
|--------------------------------|-------------------------|-------------------------------------------------------------|--|
| Description                    | OFF                     | ON                                                          |  |
| Dewer eet                      | H or S                  | Н                                                           |  |
| Power set                      | М                       | М                                                           |  |
| Main relief valve set pressure | 350 kgf/cm <sup>2</sup> | 380 kgf/cm <sup>2</sup>                                     |  |
| Time of operation              | -                       | Even when pressed continuousty, it is canceled after 8 sec. |  |

\* Default - Power boost solenoid valve : OFF