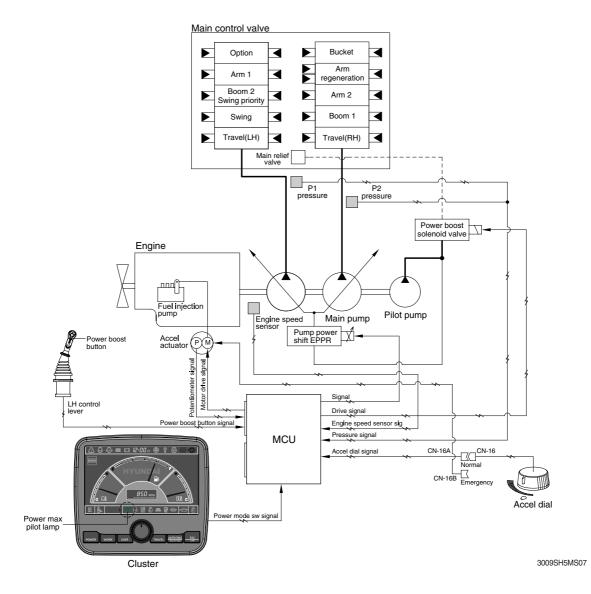

## GROUP 4 POWER BOOST SYSTEM (CLUSTER TYPE 1)

- When the power boost switch on the left control lever knob is pushed ON, the power mode is set P mode and maximum digging power is increased by 10 %.
- When the power boost function is activated, the power boost solenoid valve pilot pressure raises the set pressure of the main relief valve to increase the digging power.

| Description | Condition                                      | Function                                                                                                                                                                         |  |
|-------------|------------------------------------------------|----------------------------------------------------------------------------------------------------------------------------------------------------------------------------------|--|
| Activated   | Power boost switch : ON<br>Accel dial : over 8 | <ul> <li>Power mode : P</li> <li>Accel dial power : 9</li> <li>Power boost solenoid : ON</li> <li>Power boost pilot lamp : ON</li> <li>Operating time : max 8 seconds</li> </ul> |  |
| Canceled    | Power boost switch : OFF                       | - Pre-set power mode<br>- Power boost solenoid : OFF<br>- Power boost pilot lamp : OFF                                                                                           |  |

\* When the auto power boost is set to Enable and power mode is set to P mode on the cluster, the digging power is automatically increased as working conditions by the MCU. It is operated max 8 seconds.