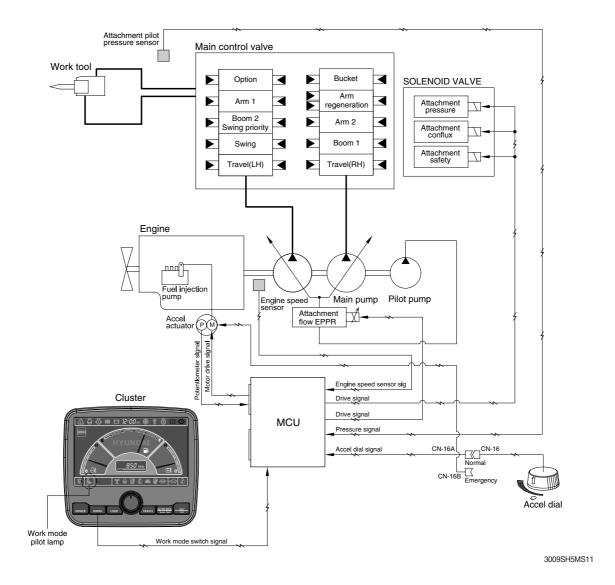

## GROUP 9 ATTACHMENT FLOW CONTROL SYSTEM (CLUSTER TYPE 1)

The system is used to control the pump delivery flow according to set of the work tool on the cluster by the attachment flow EPPR valve.

| Description              | Work tool                               |                                         |
|--------------------------|-----------------------------------------|-----------------------------------------|
|                          | Breaker                                 | Crusher                                 |
| Flow level               | Max 7 step,<br>reduced 10 lpm each step | Max 4 step,<br>reduced 20 lpm each step |
| Attach safety solenoid   | ON                                      | ON                                      |
| Attach pressure solenoid | OFF                                     | ON                                      |
| Attach conflux solenoid  | OFF                                     | ON/OFF                                  |