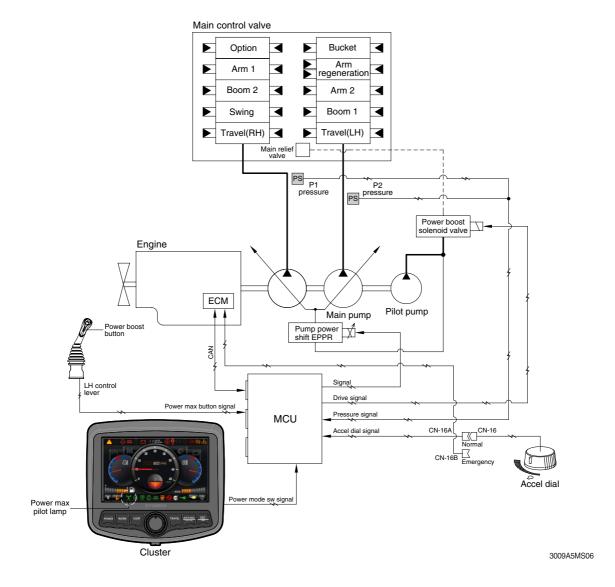

## **GROUP 4 POWER BOOST SYSTEM**

- When the power boost switch on the left control lever knob is pushed ON, the power mode is set P mode and maximum digging power is increased by 10 %.
- When the power boost function is activated, the power boost solenoid valve pilot pressure raises the set pressure of the main relief valve to increase the digging power.

| Description | Condition                                      | Function                                                                                                                           |
|-------------|------------------------------------------------|------------------------------------------------------------------------------------------------------------------------------------|
| Activated   | Power boost switch : ON<br>Accel dial : over 8 | - Power mode : P - Accel dial power : 9 - Power boost solenoid : ON - Power boost pilot Imap : ON - Operating time : max 8 seconds |
| Canceled    | Power boost switch : OFF                       | <ul><li>- Pre-set power mode</li><li>- Power boost solenoid : OFF</li><li>- Power boost pilot lamp : OFF</li></ul>                 |

When the auto power boost is set to Enable and power mode is set to P mode on the cluster, the digging power is automatically increased as working conditions by the MCU. It is operated max 8 seconds.