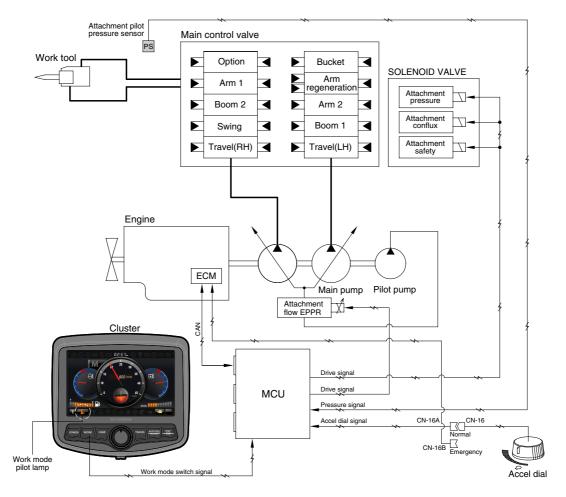

## **GROUP 9 ATTACHMENT FLOW CONTROL SYSTEM**

3009A5MS11

• The system is used to control the pump delivery flow according to set of the work tool on the cluster by the attachment flow EPPR valve.

| Description              | Work tool                               |                                         |
|--------------------------|-----------------------------------------|-----------------------------------------|
|                          | Breaker                                 | Crusher                                 |
| Flow level               | Max 7 step,<br>reduced 10 lpm each step | Max 4 step,<br>reduced 20 lpm each step |
| Attach safety solenoid   | ON                                      | ON                                      |
| Attach pressure solenoid | OFF                                     | ON                                      |
| Attach conflux solenoid  | OFF                                     | ON/OFF                                  |

\* Refer to the page 5-60 for the attachment kinds and max flow.