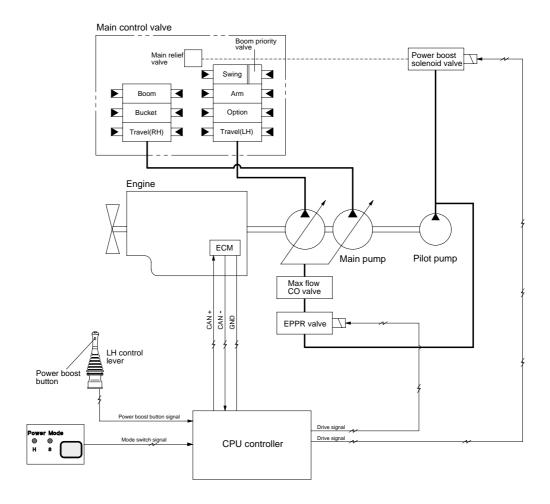

## **GROUP 17 POWER BOOST SYSTEM (TIER II ONLY)**

- · When the power boost switch on the left control lever knob is pushed ON, the maximum digging power is increased by 10%.
- · When the power set is at H or S and the power boost function is activated, the power boost solenoid valve pilot pressure raises the set pressure of the main relief valve to increase the digging power.

| Description                    | Power boost switch     |                                                             |
|--------------------------------|------------------------|-------------------------------------------------------------|
|                                | OFF                    | ON                                                          |
| Power set                      | H or S                 | Н                                                           |
| Main relief valve set pressure | 330kgf/cm <sup>2</sup> | 360kgf/cm <sup>2</sup>                                      |
| Time of operation              | -                      | Even when pressed continuously, it is canceled after 8 sec. |

Default - Power boost solenoid valve : OFF