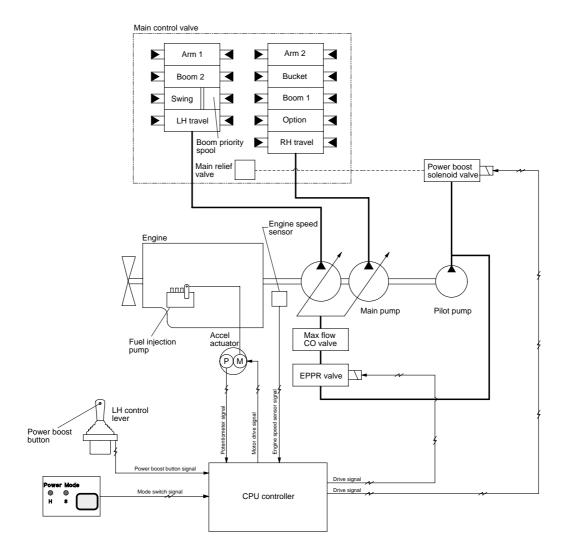

## **GROUP 4 POWER BOOST SYSTEM**

- · When the power boost switch on the left control lever knob is pushed ON, the maximum digging power is increased by 10%.
- · When the power set is at H or S and the power boost function is activated, the power boost solenoid valve pilot pressure raises the set pressure of the main relief valve to increase the digging power.

| Description                    | Power boost switch     |                                                             |
|--------------------------------|------------------------|-------------------------------------------------------------|
|                                | OFF                    | ON                                                          |
| Power set                      | H or S                 | Н                                                           |
| Main relief valve set pressure | 330kgf/cm <sup>2</sup> | 360 kgf/cm <sup>2</sup>                                     |
| Time of operation              | -                      | Even when pressed continuously, it is canceled after 8 sec. |

Default - Power boost solenoid valve : OFF