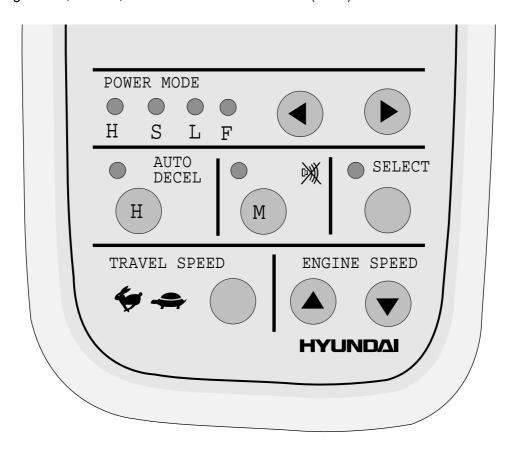

## **GROUP 2 OPERATION OF CAPO SYSTEM**

**CAPO :** Computer Aided power optimization system, is the name of mode selection system, developed by HYUNDAI

| Item                    | Mode | Application               | Engine rpm |           |
|-------------------------|------|---------------------------|------------|-----------|
|                         |      |                           | Idle rpm   | Rated rpm |
| POWER<br>MODE           | Н    | Heavy duty operation      | 2050+50    | 1900      |
|                         | S    | General operation         | 2050+50    | 1900      |
|                         | L    | Light duty operation      | 1850+50    | 1700      |
|                         | F    | Finishing operation       | 1550+50    | 1400      |
| TRAVEL<br>MODE          | Lo   | Low speed travelling      |            |           |
|                         | Hı   | High speed travelling     | _          | _         |
| KEY STARTING            | _    | Key switch start position | 1000±100   | _         |
| ONE TOUCH<br>DECEL MODE |      | Engine deceleration       | 1000±100   | _         |

When engine start, S mode, One Touch Decel and Travel Lo(Turtle) mode are selected automatically.