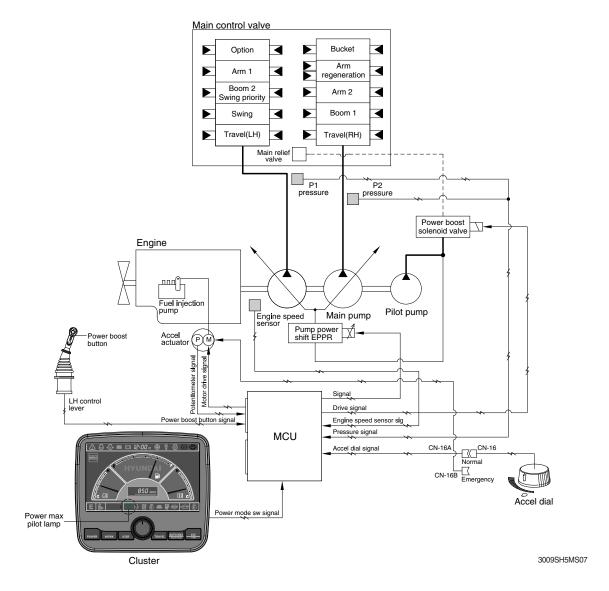

## **GROUP 4 POWER BOOST SYSTEM**

- When the power boost switch on the left control lever knob is pushed ON, the power mode is set P mode and maximum digging power is increased by 10 %.
- When the power boost function is activated, the power boost solenoid valve pilot pressure raises the set pressure of the main relief valve to increase the digging power.

| Description | Condition                                      | Function                                                                                                                           |
|-------------|------------------------------------------------|------------------------------------------------------------------------------------------------------------------------------------|
| Activated   | Power boost switch : ON<br>Accel dial : over 8 | - Power mode : P - Accel dial power : 9 - Power boost solenoid : ON - Power boost pilot lamp : ON - Operating time : max 8 seconds |
| Canceled    | Power boost switch : OFF                       | - Pre-set power mode - Power boost solenoid : OFF - Power boost pilot lamp : OFF                                                   |

When the auto power boost is set to Enable and power mode is set to P mode on the cluster, the digging power is automatically increased as working conditions by the MCU. It is operated max 8 seconds.