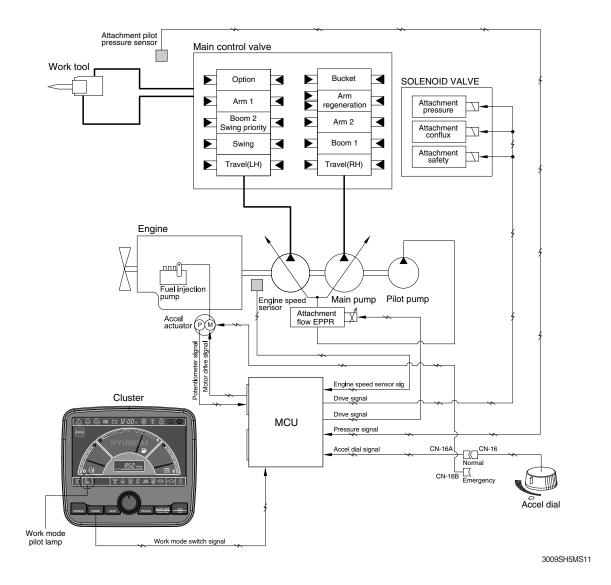

## **GROUP 9 ATTACHMENT FLOW CONTROL SYSTEM**

The system is used to control the pump delivery flow according to set of the work tool on the cluster by the attachment flow EPPR valve.

| Description              | Work tool                               |                                         |
|--------------------------|-----------------------------------------|-----------------------------------------|
|                          | Breaker                                 | Crusher                                 |
| Flow level               | Max 7 step,<br>reduced 10 lpm each step | Max 4 step,<br>reduced 20 lpm each step |
| Attach safety solenoid   | ON                                      | ON                                      |
| Attach pressure solenoid | OFF                                     | ON                                      |
| Attach conflux solenoid  | OFF                                     | ON/OFF                                  |