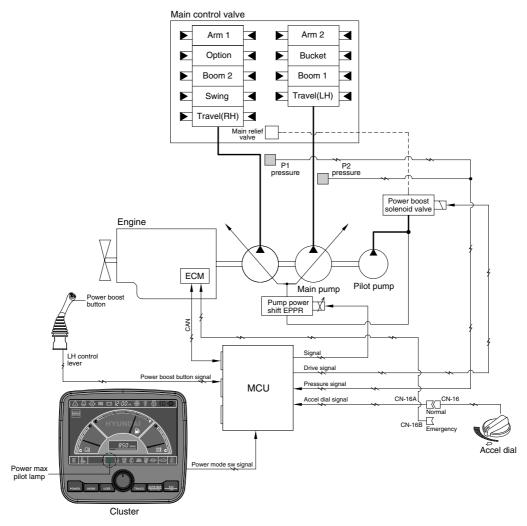

## **GROUP 4 POWER BOOST SYSTEM**

21095MS06

- When the power boost switch on the left control lever knob is pushed ON, the power mode is set P mode and maximum digging power is increased by 10 %.
- When the power boost function is activated, the power boost solenoid valve pilot pressure raises the set pressure of the main relief valve to increase the digging power.

| Description | Condition                                   | Function                                                                                                                           |
|-------------|---------------------------------------------|------------------------------------------------------------------------------------------------------------------------------------|
| Activated   | Power boost switch : ON Accel dial : over 8 | - Power mode : P - Accel dial power : 9 - Power boost solenoid : ON - Power boost pilot Imap : ON - Operating time : max 8 seconds |
| Canceled    | Power boost switch : OFF                    | <ul><li>- Pre-set power mode</li><li>- Power boost solenoid : OFF</li><li>- Power boost pilot lamp : OFF</li></ul>                 |

\* When the auto power boost is set to Enable and power mode is set to P mode on the cluster, the digging power is automatically increased as working conditions by the MCU. It is operated max 8 seconds.