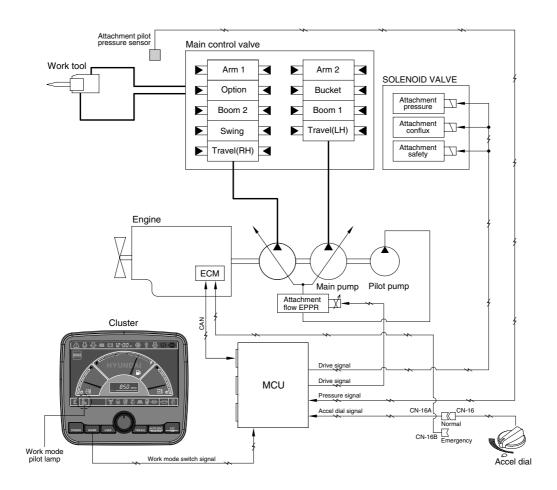

## **GROUP 9 ATTACHMENT FLOW CONTROL SYSTEM**

21095MS11

· The system is used to control the pump delivery flow according to set of the work tool on the cluster by the attachment flow EPPR valve.

| Description              | Work tool                               |                                         |
|--------------------------|-----------------------------------------|-----------------------------------------|
|                          | Breaker                                 | Crusher                                 |
| Flow level               | Max 7 step,<br>reduced 10 lpm each step | Max 4 step,<br>reduced 20 lpm each step |
| Attach safety solenoid   | ON                                      | ON                                      |
| Attach pressure solenoid | OFF                                     | ON                                      |
| Attach conflux solenoid  | OFF                                     | ON/OFF                                  |

\* Refer to the page 5-45 for the attachment kinds and max flow.