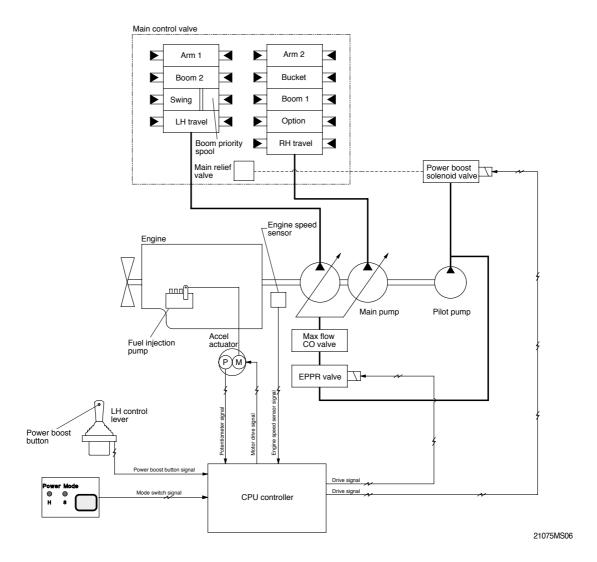

## **GROUP 4 POWER BOOST SYSTEM**

- · When the power boost switch on the left control lever knob is pushed ON, the maximum digging power is increased by 10%.
- · When the power set is at H or S and the power boost function is activated, the power boost solenoid valve pilot pressure raises the set pressure of the main relief valve to increase the digging power.

| Description                    | Power boost switch     |                                                             |
|--------------------------------|------------------------|-------------------------------------------------------------|
|                                | OFF                    | ON                                                          |
| Power set                      | H or S                 | Н                                                           |
| Main relief valve set pressure | 330kgf/cm <sup>2</sup> | 360 kgf/cm²                                                 |
| Time of operation              | -                      | Even when pressed continuously, it is canceled after 8 sec. |

Default - Power boost solenoid valve : OFF