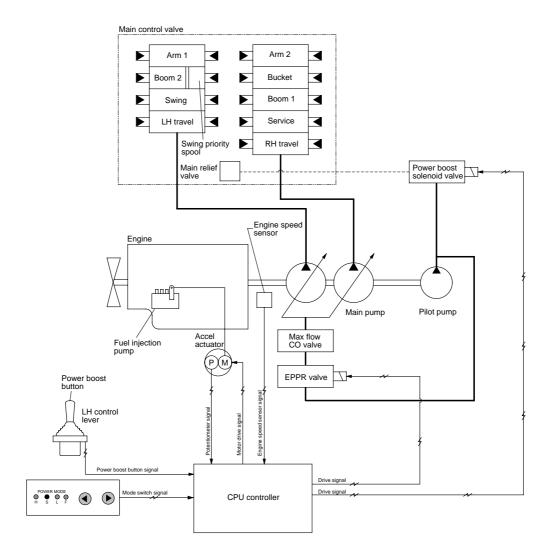

## **GROUP 4 POWER BOOST SYSTEM**

- · When the power boost switch on the left control lever knob is pushed ON, the maximum digging power is increased by 10%.
- · When the power set is at H or S and the power boost function is activated, the power boost solenoid valve pilot pressure raises the set pressure of the main relief valve to increase the digging power.

| Description                    | Power boost switch |                                                             |
|--------------------------------|--------------------|-------------------------------------------------------------|
|                                | OFF                | ON                                                          |
| Power set                      | H or S             | Н                                                           |
| Main relief valve set pressure | 320kgf/cm²         | 350kgf/cm²                                                  |
| Time of operation              | -                  | Even when pressed continuously, it is canceled after 8 sec. |

<sup>\*</sup> This function does not work at L and F.

<sup>\*</sup> Default — Power boost solenoid valve : OFF