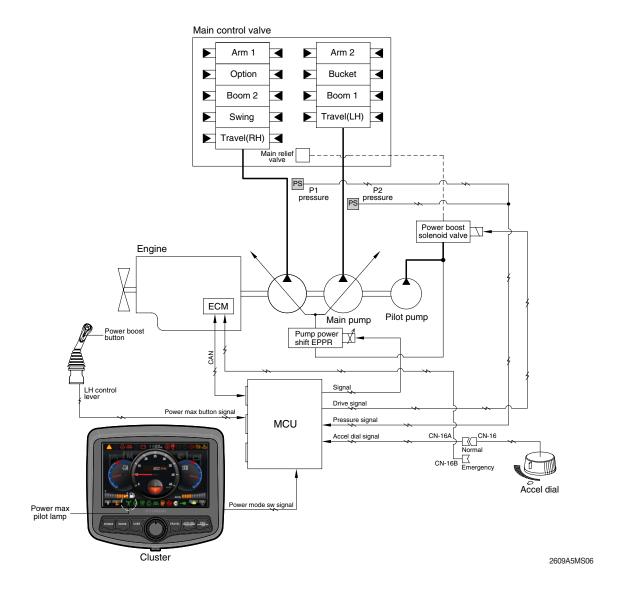

## **GROUP 4 POWER BOOST SYSTEM**

- When the power boost switch on the left control lever knob is pushed ON, the power mode is set P mode and maximum digging power is increased by 10 %.
- When the power boost function is activated, the power boost solenoid valve pilot pressure raises the set pressure of the main relief valve to increase the digging power.

| Description | Condition                                      | Function                                                                                                                           |
|-------------|------------------------------------------------|------------------------------------------------------------------------------------------------------------------------------------|
| Activated   | Power boost switch : ON<br>Accel dial : over 8 | - Power mode : P - Accel dial power : 9 - Power boost solenoid : ON - Power boost pilot Imap : ON - Operating time : max 8 seconds |
| Canceled    | Power boost switch : OFF                       | <ul><li>- Pre-set power mode</li><li>- Power boost solenoid : OFF</li><li>- Power boost pilot lamp : OFF</li></ul>                 |

\* When the auto power boost is set to Enable and power mode is set to P mode on the cluster, the digging power is automatically increased as working conditions by the MCU. It is operated max 8 seconds.