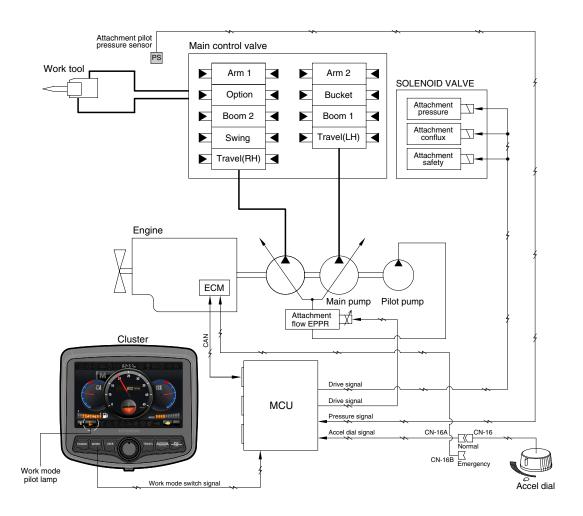

## **GROUP 9 ATTACHMENT FLOW CONTROL SYSTEM**

2609A5MS11

• The system is used to control the pump delivery flow according to set of the work tool on the cluster by the attachment flow EPPR valve.

| Description              | Work tool                               |                                         |
|--------------------------|-----------------------------------------|-----------------------------------------|
|                          | Breaker                                 | Crusher                                 |
| Flow level               | Max 7 step,<br>reduced 10 lpm each step | Max 4 step,<br>reduced 20 lpm each step |
| Attach safety solenoid   | ON                                      | ON                                      |
| Attach pressure solenoid | OFF                                     | ON                                      |
| Attach conflux solenoid  | OFF                                     | ON/OFF                                  |

\* Refer to the page 5-60 for the attachment kinds and max flow.