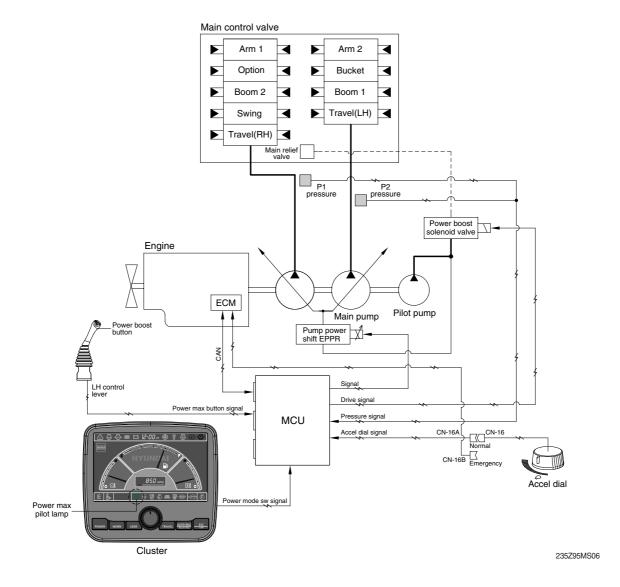

## **GROUP 4 POWER BOOST SYSTEM**

- When the power boost switch on the left control lever knob is pushed ON, the power mode is set P mode and maximum digging power is increased by 10 %.
- When the power boost function is activated, the power boost solenoid valve pilot pressure raises the set pressure of the main relief valve to increase the digging power.

| Description | Condition                                   | Function                                                                                                                           |
|-------------|---------------------------------------------|------------------------------------------------------------------------------------------------------------------------------------|
| Activated   | Power boost switch : ON Accel dial : over 8 | - Power mode : P - Accel dial power : 9 - Power boost solenoid : ON - Power boost pilot Imap : ON - Operating time : max 8 seconds |
| Canceled    | Power boost switch : OFF                    | <ul><li>- Pre-set power mode</li><li>- Power boost solenoid : OFF</li><li>- Power boost pilot lamp : OFF</li></ul>                 |

\* When the auto power boost is set to Enable and power mode is set to P mode on the cluster, the digging power is automatically increased as working conditions by the MCU. It is operated max 8 seconds.