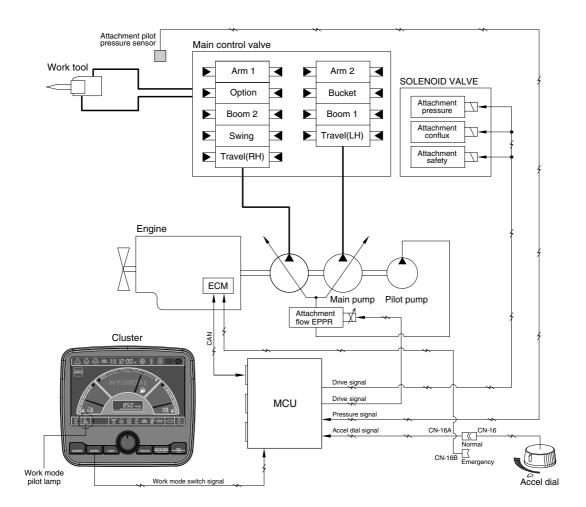

## **GROUP 9 ATTACHMENT FLOW CONTROL SYSTEM**

235Z95MS11

• The system is used to control the pump delivery flow according to set of the work tool on the cluster by the attachment flow EPPR valve.

| Description              | Work tool                               |                                         |
|--------------------------|-----------------------------------------|-----------------------------------------|
|                          | Breaker                                 | Crusher                                 |
| Flow level               | Max 7 step,<br>reduced 10 lpm each step | Max 4 step,<br>reduced 20 lpm each step |
| Attach safety solenoid   | ON                                      | ON                                      |
| Attach pressure solenoid | OFF                                     | ON                                      |
| Attach conflux solenoid  | OFF                                     | ON/OFF                                  |