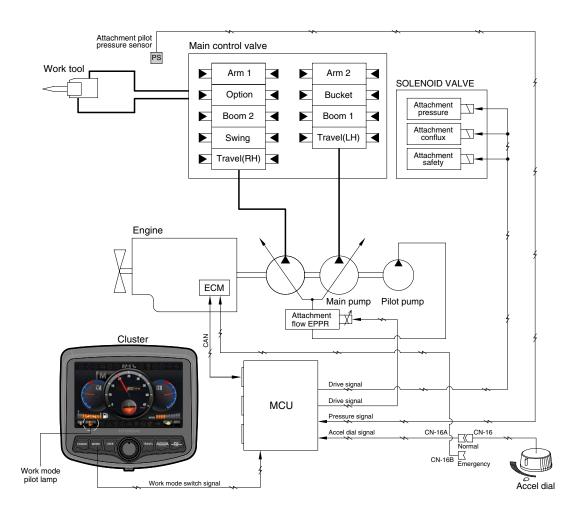

## **GROUP 9 ATTACHMENT FLOW CONTROL SYSTEM**

2609A5MS11

• The system is used to control the pump delivery flow according to set of the work tool on the cluster by the attachment flow EPPR valve.

| Description              | Work tool                               |                                         |
|--------------------------|-----------------------------------------|-----------------------------------------|
|                          | Breaker                                 | Crusher                                 |
| Flow level               | Max 7 step,<br>reduced 10 lpm each step | Max 4 step,<br>reduced 20 lpm each step |
| Attach safety solenoid   | ON                                      | ON                                      |
| Attach pressure solenoid | OFF                                     | ON                                      |
| Attach conflux solenoid  | OFF                                     | ON/OFF                                  |

\* Refer to the page 5-60 for the attachment kinds and max flow.